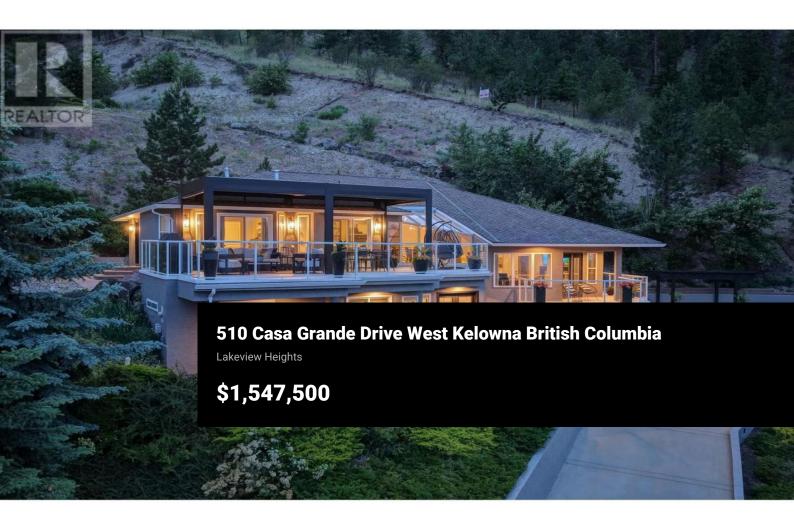

Enjoy unobstructed panoramic lake, downtown skyline and mountain views, steps from the beach and next to scenic Kalamoir Regional Park. Live the Okanagan lifestyle in this beautifully renovated 3-bedroom, 2.5-bath home just 5 minutes from downtown Kelowna. Nestled in the lakeside community of Casa Loma, enjoy the perfect blend of tranquility and convenience. This home features a spacious deck designed with a covered louvred pergola and motorized drop-down privacy screens perfect for year-round indoor-outdoor living and entertaining. Inside, you'll find a unique, bright open floor plan with spacious great room, stunning new kitchen with quartz countertops, sleek cabinetry and high-end appliances, wide plank oak hardwood floors, vaulted ceilings, and a built-in wine bar--ideal for hosting or unwinding after a day on the lake. The spacious primary suite offers private deck access, a gas fireplace, and a spa-inspired 5-piece ensuite a soaker tub, and dual vanities. The lower-level features 2 additional bedroomss, a family room, and walkout access to the wraparound sundeck. The tiered backyard is a private oasis with stamped concrete patios, a pergola-wired hot tub area, and fruit trees. Extensively renovated in 2024 with permits, this home includes updated plumbing, electrical, lighting, paint, flooring, and mechanical systems. Perfect for outdoor enthusiasts and those seek...