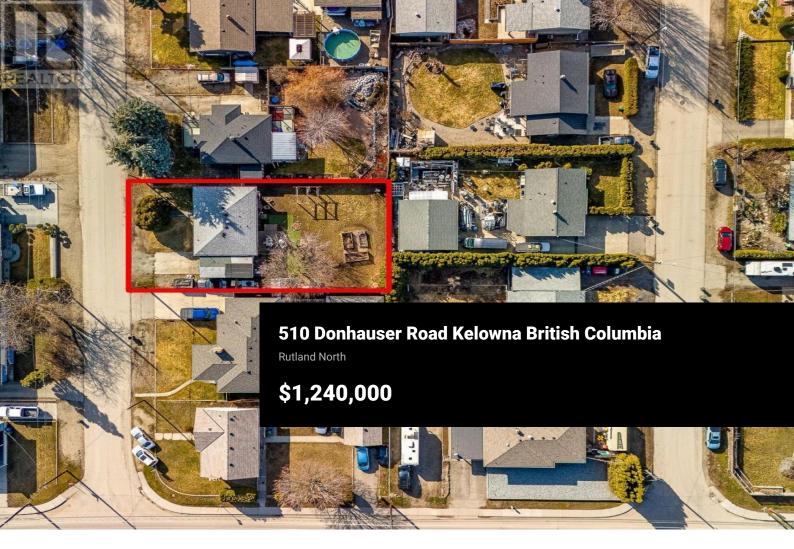

Presenting an exciting opportunity to acquire a strategic property with tremendous development potential. Located in a sought-after area, this parcel of land can be combined with neighboring property and is primed for a 6-storey building development, offering substantial upside for savvy investors and developers. The location benefits from a strong growth trajectory, with nearby developments driving demand for new housing. Its proximity to UBCO, schools, airport, parks, shopping precincts, and transport hubs adds further value to the project, ensuring strong demand and future capital growth. (id:6769)