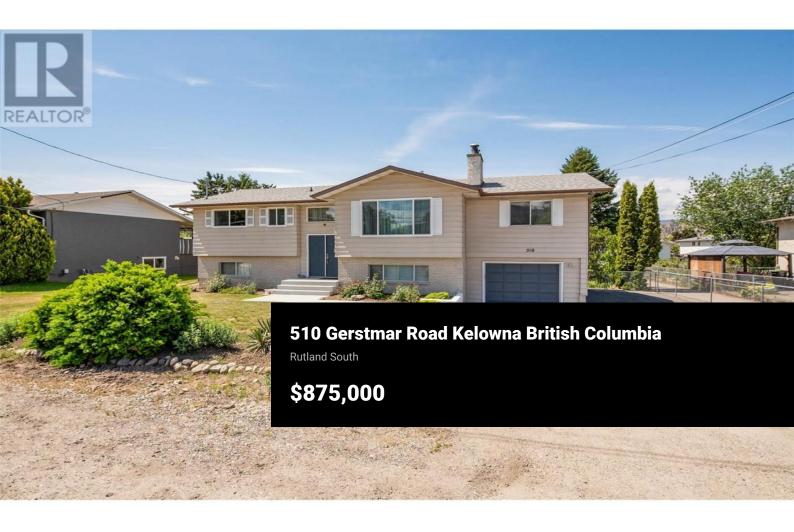

GARDENER'S PARADISE IN SPRINGVALLEY! IMMACULATE 4 Bedroom, 3 Bathroom FAMILY HOME situated on a amazing park like landscaped .29 Acre lot walking distance to schools, shopping and transit. Wide lot is landscaped and offers tons of parking. Cathedral Entry welcomes you in, with spindled staircase and laminate floors. Main floor offers a spacious plan, with the Kitchen and Living Room partially opened up allowing connection yet some separation. Main floor is bright and cheery with easy maintenance laminate floors, berber carpets in the living room, and clean neutral white decor ~ready for your accents. Enjoy entertaining with the ambience of a friendly Gas fireplace in the large Living-Dining room area. White Eat-in Kitchen is super clean & cheery, with updated laminate countertops, white appliances and a built in breakfast bar. Family friendly window looks over the big amazing yard and sunsets. 2 Bedrooms up, 2 Down. Large primary bedroom up has an updated 3 piece Ensuite with tiled shower & Full main bathroom. Bonus room over garage is semi-finished, drywalled, insulated and just needs a portable heater for year round use. 2 Bedrooms and large family room down with 3 piece bathroom. Covered deck enjoys a large yard with garden area and numerous Okanagan fruit trees, room for a pool, shop or carriage home. MF1 lot offers future possibilities as well. Walk to schools, Mi...