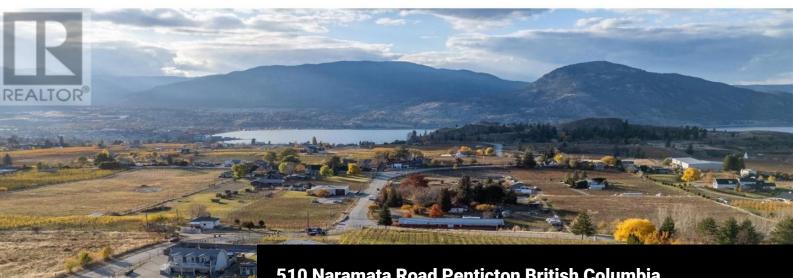

## 510 Naramata Road Penticton British Columbia Uplands/Redlands

## \$2,025,000

Located within Penticton's city limits, this 5.1-acre property is a peaceful oasis with panoramic views of the valley, Okanagan Lake, and nearby orchards and vineyards. The property includes 4 acres of grapevines, which the seller may lease back, and a main residence with lots of potential awaiting your ideas. The main floor offers stunning views, a primary bedroom with an en-suite, a second bedroom, an office (or possible third bedroom), a dining room, and a kitchen that opens to a large sunroom with backyard access. Downstairs, enjoy a spacious rec room, wine room, additional bedroom, and plenty of storage. Outdoors, you'll find an inground pool, ample space for family and pets, a 3-car attached garage, and a detached 3-car garage/workshop with a carriage home above and its own driveway. Fully fenced with a gated entry, this property also has extensive parking for RVs, boats, and other recreational toys. With nearby hiking trails, wineries, and restaurants within walking distance, this property combines vineyard living, spacious accommodations, and breathtaking views--all in the heart of Penticton. (id:6769)