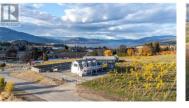

## \$1,900,000

Located within Penticton's city limits, this 5.1-acre property is a peaceful oasis with panoramic views of the valley, Okanagan Lake, and nearby orchards and vineyards. The property includes 4 acres of grapevines, which the seller may lease back, and a main residence with lots of potential awaiting your ideas. The main floor offers stunning views, a primary bedroom with an en-suite, a second bedroom, an office (or possible third bedroom), a dining room, and a kitchen that opens to a large sunroom with backyard access. Downstairs, enjoy a spacious rec room, wine room, additional bedroom, and plenty of storage. Outdoors, you'll find an inground pool, ample space for family and pets, a 3-car attached garage, and a detached 3-car garage/workshop with a carriage home above that's available immediately and offers great income potential. The carriage home has its own driveway away from the main house. This property is fully fenced with a gated entry, and also has extensive parking for RVs, boats, and other recreational toys. With nearby hiking trails, wineries, and restaurants within walking distance, this property combines vineyard living, spacious accommodations, and breathtaking views--all in the heart of Penticton. (id:6769)