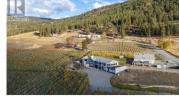

## \$1,900,000

Located within Penticton's city limits, this 5.1-acre property is a peaceful oasis with panoramic views of the valley, Okanagan Lake, and nearby orchards and vineyards. The property includes 4 acres of grapevines, which the seller may lease back, and a main residence with lots of potential awaiting your ideas. The main floor offers stunning views, a primary bedroom with an en-suite, a second bedroom, an office (or possible third bedroom), a dining room, and a kitchen that opens to a large sunroom with backyard access. Downstairs, enjoy a spacious rec room, wine room, additional bedroom, and plenty of storage. Outdoors, you'll find an inground pool, ample space for family and pets, a 3-car attached garage, and a detached 3-car garage/workshop with a carriage home above that's available immediately and offers great income potential. The carriage home has its own driveway away from the main house. This property is fully fenced with a gated entry, and also has extensive parking for RVs, boats, and other recreational toys. With nearby hiking trails, wineries, and restaurants within walking distance, this property combines vineyard living, spacious accommodations, and breathtaking views--all in the heart of Penticton. (id:6769)