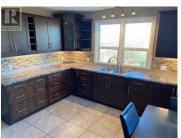

VERY RARE FIND! Cute 2 bedroom character home on just under 6 acres with 30' x 32' heated shop and highway access. Totally updated home features open, modern kitchen with bright natural light, lots of counters/ cupboards, and granite countertops. Main floor hosts good size family room, two bedrooms and modern full bathroom. Second huge family space in the basement with new flooring, ready for your personal design. Everything is this house has been updated. Detached shed for extra storage. Large garden with several established flower beds. Seasonal creek runs along one edge of the property. Cistern and dugout water sources. Large south east facing deck. Lots of parking space. Very close to town with grocery, bank, post office, school, restaurants... this acreage won't be on the market long!! Move in ready, immediate possession. Be in your new home for Christmas! Call to view today1 (id:6769)