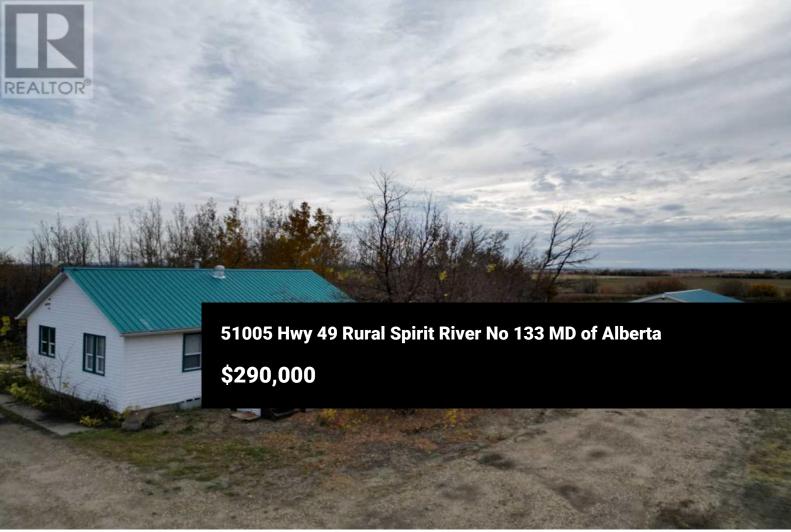

VERY RARE FIND! Cute 2 bedroom character home on just under 6 acres with 30' x 32' heated shop and highway access. Totally updated home features open, modern kitchen with bright natural light, lots of counters/ cupboards, and granite countertops. Main floor hosts good size family room, two bedrooms and modern full bathroom. Second huge family space in the basement with new flooring, ready for your personal design. Everything is this house has been updated. Detached shed for extra storage. Large garden with several established flower beds. Seasonal creek runs along one edge of the property. Cistern and dugout water sources. Large south east facing deck. Lots of parking space. Very close to town with grocery, bank, post office, school, restaurants... this acreage won't be on the market long!! Move in ready, immediate possession. Be in your new home for Christmas! Call to view today1 (id:6769)