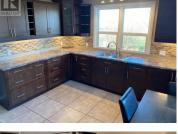

Cute 2 bedroom character home on just under 6 acres with 30' x 32' heated shop and highway access. Totally updated home features open, modern kitchen with bright natural light, lots of counters/ cupboards, and granite countertops. Main floor hosts good size family room, two bedrooms and modern full bathroom. Second huge family space in the basement with new flooring, ready for your personal design. Everything is this house has been updated. Detached shed for extra storage. Large garden with several established flower beds. Seasonal creek runs along one edge of the property. Cistern and dugout water sources. Large south east facing deck. Lots of parking space. Very close to town with grocery, bank, post office, school, restaurants... this acreage won't be on the market long!! Move in ready. (id:6769)