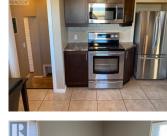

Cute 2 bedroom character home on just under 6 acres with 30' x 32' heated shop and highway access. Totally updated home features open, modern kitchen with bright natural light, lots of counters/ cupboards, and granite countertops. Main floor hosts good size family room, two bedrooms and modern full bathroom. Second huge family space in the basement with new flooring, ready for your personal design. Everything is this house has been updated. Detached shed for extra storage. Large garden with several established flower beds. Seasonal creek runs along one edge of the property. Cistern and dugout water sources. Large south east facing deck. Lots of parking space. Very close to town with grocery, bank, post office, school, restaurants... this acreage won't be on the market long!! Move in ready. (id:6769)