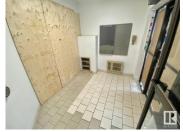

Great opportunity to own almost 3000sqft of a quality constructed commercial building in Boyle, AB. This building has loads of potential with, multiple office spaces, front retail or waiting area, 2 vaults, washrooms, staff room and more. There are 2 entrances so the space could also be easily separated into 2 different commercial spaces. There is a large paved parking lot, and located on the corner of the main street in Boyle gives you some of the best exposure in town. Don't miss out on this unique property opportunity! (id:6769)