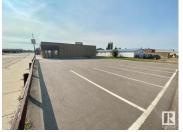

Great opportunity to own almost 3000sqft of a quality constructed commercial building in Boyle, AB. This building has loads of potential with, multiple office spaces, front retail or waiting area, 2 vaults, washrooms, staff room and more. There are 2 entrances so the space could also be easily separated into 2 different commercial spaces. There is a large paved parking lot, and located on the corner of the main street in Boyle gives you some of the best exposure in town. Don't miss out on this unique property opportunity! (id:6769)