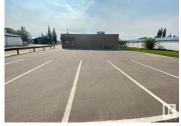

Great opportunity to own almost 3000sqft of a quality constructed commercial building in Boyle, AB. This building has loads of potential with, multiple office spaces, front retail or waiting area, 2 vaults, washrooms, staff room and more. There are 2 entrances so the space could also be easily separated into 2 different commercial spaces. There is a large paved parking lot, and located on the corner of the main street in Boyle gives you some of the best exposure in town. Don't miss out on this unique property opportunity! (id:6769)