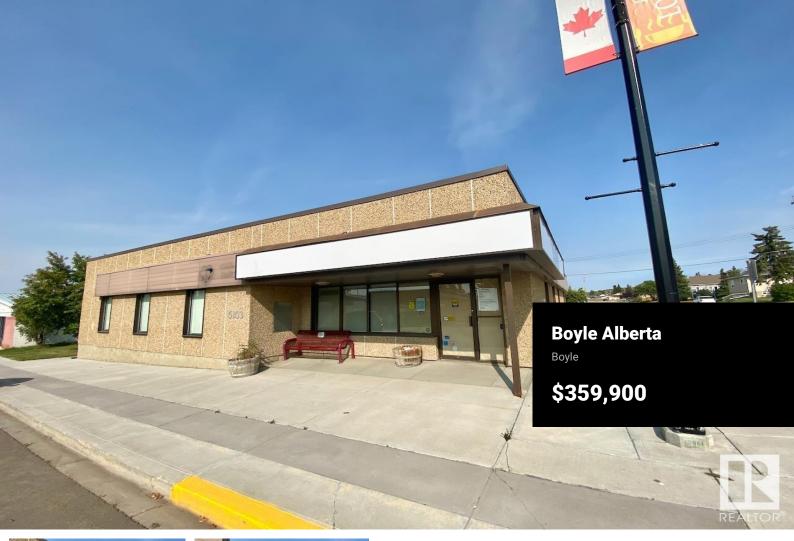

Great opportunity to own almost 3000sqft of a quality constructed commercial building in Boyle, AB. This building has loads of potential with, multiple office spaces, front retail or waiting area, 2 vaults, washrooms, staff room and more. There are 2 entrances so the space could also be easily separated into 2 different commercial spaces. There is a large paved parking lot, and located on the corner of the main street in Boyle gives you some of the best exposure in town. Don't miss out on this unique property opportunity! (id:6769)