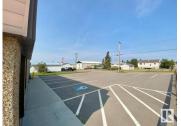

Great opportunity to own almost 3000sqft of a quality constructed commercial building in Boyle, AB. This building has loads of potential with, multiple office spaces, front retail or waiting area, 2 vaults, washrooms, staff room and more. There are 2 entrances so the space could also be easily separated into 2 different commercial spaces. There is a large paved parking lot, and located on the corner of the main street in Boyle gives you some of the best exposure in town. Don't miss out on this unique property opportunity! (id:6769)