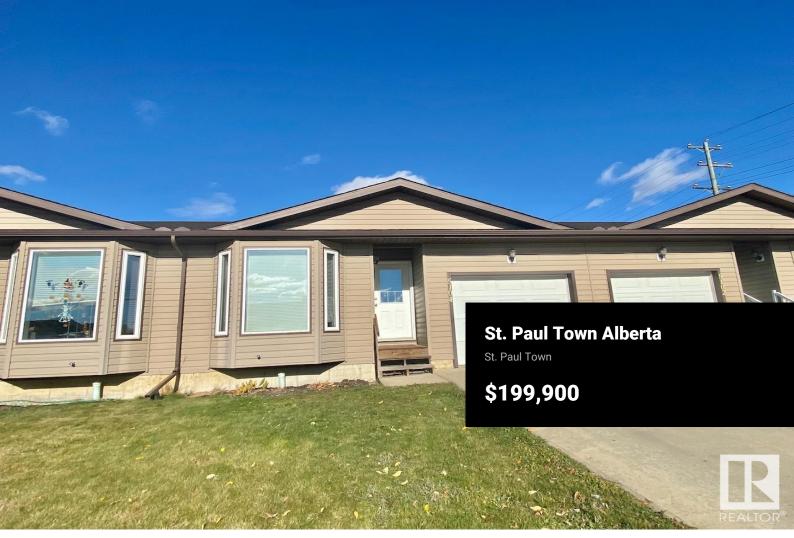

RE/MAX Kelowna 100-1553 Harvey Avenue Kelowna, BC, Canada

×××

EXCEPTIONAL TOWNHOUSE IN ST. PAUL WITH SINGLE ATTACHED GARAGE AND NO CONDO FEES! This open concept 2 bed 1 bath townhouse has a lot to appreciate! The main floor features 2 spacious bedrooms, kitchen with island, dining area, and living room that is perfect for entertaining! Finishing off the main floor is the 4pc bathroom and MAIN FLOOR LAUNDRY! The basement is unfinished and has loads of space for future development! Outside features a fully fenced/private backyard, The single attached garage as well as extra parking out front! Close to all the amenities you'd need located in the heart of town! Don't miss out on this great opportunity to call this home your own! (id:6769)