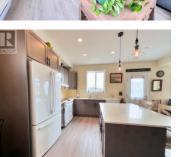

360 mountain views with bright south backyard aspect on an oversized Bench lot! Only 3 years old (2-5-10 warranty still valid) and fully landscaped yard is growing in wonderfully (including a custom-built rustic shed). 10-foot ceilings welcome you into this 3 bed, 3 bath home. Outside you will find a deck, patio, veranda and covered sitting area attached the shed. Plenty of extras were thoughtfully customized during this build. Soundproof insulation, large windows added in the living room for extra breathtaking views of mountains. Large, heated garage to accommodate your rec toys! (id:6769)