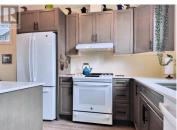

360 mountain views with bright south backyard aspect on an oversized Bench lot! Only 3 years old (2-5-10 warranty still valid) and fully landscaped yard is growing in wonderfully (including a custom-built rustic shed). 10-foot ceilings welcome you into this 3 bed, 3 bath home. Outside you will find a deck, patio, veranda and covered sitting area attached the shed. Plenty of extras were thoughtfully customized during this build. Soundproof insulation, large windows added in the living room for extra breathtaking views of mountains. Large, heated garage to accommodate your rec toys! (id:6769)