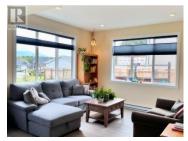

360 mountain views with bright south backyard aspect on an oversized Bench lot! Only 3 years old (2-5-10 warranty still valid) and fully landscaped yard is growing in wonderfully (including a custom-built rustic shed). 10-foot ceilings welcome you into this 3 bed, 3 bath home. Outside you will find a deck, patio, veranda and covered sitting area attached the shed. Plenty of extras were thoughtfully customized during this build. Soundproof insulation, large windows added in the living room for extra breathtaking views of mountains. Large, heated garage to accommodate your rec toys! (id:6769)