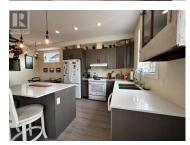

360 mountain views with bright south backyard aspect on an oversized Bench lot! Only 3 years old (2-5-10 warranty still valid) and fully landscaped yard is growing in wonderfully (including a custom-built rustic shed). 10-foot ceilings welcome you into this 3 bed, 3 bath home. Outside you will find a deck, patio, veranda and covered sitting area attached the shed. Plenty of extras were thoughtfully customized during this build. Soundproof insulation, large windows added in the living room for extra breathtaking views of mountains. Large, heated garage to accommodate your rec toys! (id:6769)