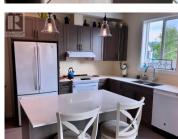

360 mountain views with bright south backyard aspect on an oversized Bench lot! Only 3 years old (2-5-10 warranty still valid) and fully landscaped yard is growing in wonderfully (including a custom-built rustic shed). 10-foot ceilings welcome you into this 3 bed, 3 bath home. Outside you will find a deck, patio, veranda and covered sitting area attached the shed. Plenty of extras were thoughtfully customized during this build. Soundproof insulation, large windows added in the living room for extra breathtaking views of mountains. Large, heated garage to accommodate your rec toys! (id:6769)