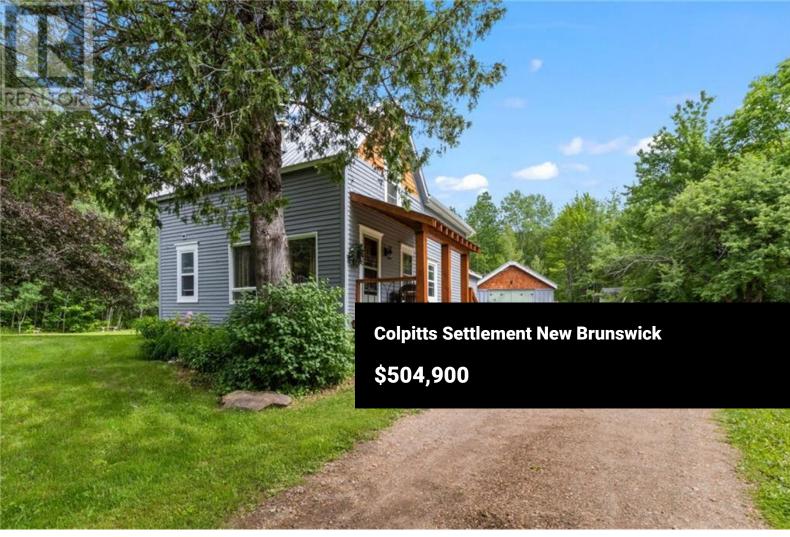

Discover unparalleled privacy and natural beauty just outside Salisbury with this stunning property nestled on 48 acres of mature hardwood. With extensive road frontage, the land offers ample opportunity for future subdivision, making it a versatile investment. Inside this charming home, you'll find a cozy living room complete with a wood stove, perfect for those chilly evenings. The updated bathroom, spacious dining area, and kitchen ensure modern comfort while maintaining the home's character. The convenient mudroom off the kitchen is ideal for managing outdoor activities. The upper level features three generously sized bedrooms, including a primary suite with a walk-in closet and ensuite bathroom, providing a peaceful retreat. A new basement, poured in the 1980s, remains unfinished, offering substantial storage space. Additional outbuildings on the property are perfect for storage or workshop space, catering to a variety of needs. Whether you're seeking a private sanctuary or a property with development potential, this unique home offers both. Longitude: -65.0132 Latitude: 45.96437 (id:6769)