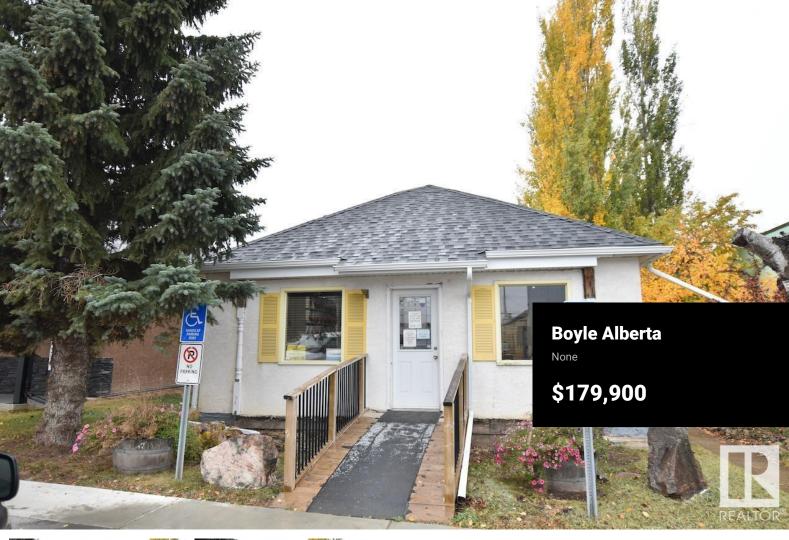

AWESOME COMMERCIAL OPPORTUNITY ON MAIN STREET IN BOYLE! This piece of property is known as the silver birch medical centre and has been a mainstay in Boyle for many years! Functioning as a medical office this property has potential to stay the same or be used for many mixed use opportunities. The building includes reception, waiting room, washroom, multiple exam rooms as well as a garage for extra storage or parking. Don't miss out on this unique opportunity! (id:6769)