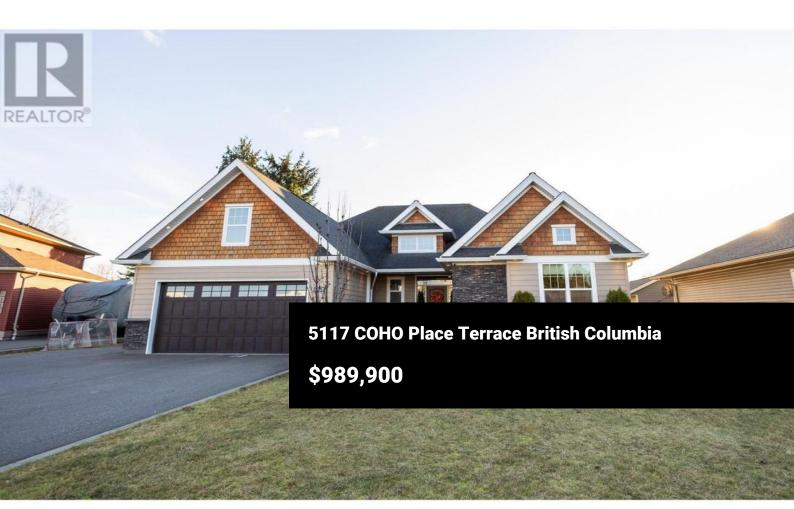

\* PREC - Personal Real Estate Corporation. Located in a cul de sac on the bench, this stunning 6 bdrm 3 1/2 bath home is close to elementary schools & parks. Enjoy the luxury of single level living with everything on the main floor including 3 bdrms plus the primary suite & laundry. Plus you have another 2200 of living space in the bsmt which could easily be converted to a 2/3 bdrm suite or would be suitable for a large family featuring a lg rec room & flex area & laundry. The main floor has beautiful raised ceilings in the open concept living area. The warm inviting space features the kitchen with large island, gas range as well as another wall oven - great for lg gatherings. The dining area is spacious w/ large windows & patio door out to the covered deck. The primary suite is on one side of the home with a good size bdrm, beautiful 5 pc bath & W/I closet. The other side has nook with 2 bdrms & another full bath. A 4th bdrm is off the kitchen & could also be used as an office/den. Outside a covered deck with aggregate concrete & fully fenced yard. (id:6769)