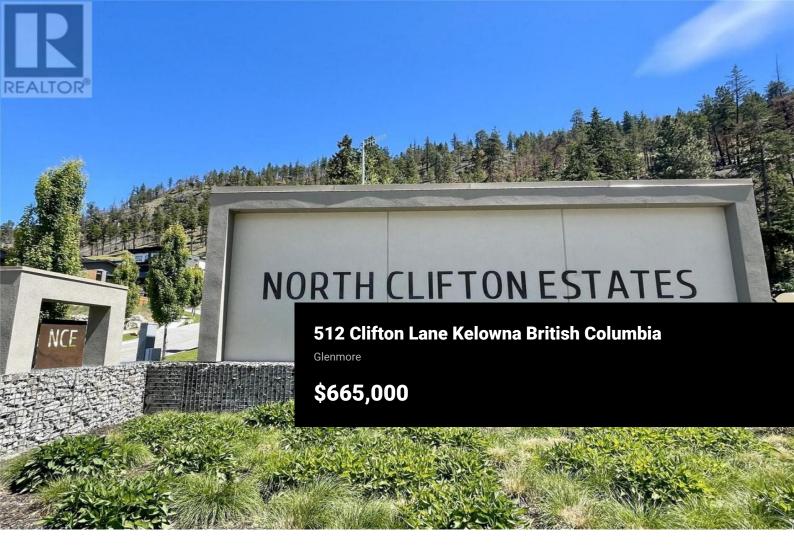

NORTH CLIFTON ESTATES PHASE 1 SOLD OUT & ALMOST BUILT OUT!! Your home investment has never looked so good ~ Seize an opportunity to get into this premiere lifestyle community. Attractive CORNER LOT WITH LAKE VIEW!! The Home Rendering in photos shows you what your future home could look like; Maximizing Lake Views, a Generous Floorplan, a Rooftop Patio and still room for a Double Garage AND MAYBE A POOL TOO! Wake up to the serene sounds of nature, enjoy the beautiful 10 minute drive to Kelowna's bustling Downtown and to home allowing you to Relax & Unwind before walking in the front door. Find Friends & Acquaintances at your doorstep to spend downtime with, or just enjoy trekking, biking and exploring the trails steps from your home on Clifton Lane. There's plenty to do OR not do here, the choice is yours ~ Your Luxe Okanagan Adventure begins with Buying this land and Building the home of your dreams! (id:6769)