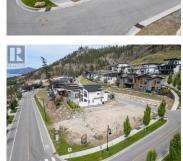

## \$599,000

NORTH CLIFTON ESTATES PHASE 1 ALMOST FULLY BUILT OUT!! YOUR HOME INVESTMENT HAS NEVER LOOKED SO GOOD ~ FANTASTIC PRICE to get into this premiere lifestyle community! Gorgeous master planned North Clifton Estates ensures Quality Workmanship and Design through NCE Design Guidelines and ""Bring your Own Builder"" Approvals. Attractive CORNER LOT WITH LAKE VIEW!! Services at the Lot line. The terrain here will allow you to Maximize Lake Views while still having a Generous Floorplan and think outside the box creativity by embracing opportunities like a Rooftop Patio, Double Garage AND EVEN ROOM FOR A POOL TOO! Wake up to the serene sounds of nature, enjoy the beautiful 10 minute drive to Kelowna's bustling Downtown and to home allowing you to Relax & Unwind before walking in the front door. Find Friends & Acquaintances at your doorstep to spend downtime with or just enjoy trekking, biking and exploring the trails steps from your home on Clifton Lane. There's plenty to do OR not do here, the choice is yours ~ Your Luxe Okanagan Adventure begins with Building the home of your dreams here! (id:6769)