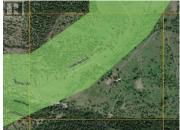

## 5120 MARTIN CREEK Road Kamloops British Columbia Pritchard

\$599,900

Nestled along Martin Creek Road, this expansive 157-acre property offers breathtaking views and limitless potential. Backing onto Crown land on two sides, it provides privacy and connection to nature, offering a rare opportunity to create your dream home amidst stunning river and mountain vistas. Thoughtfully logged in 2021, this off-grid haven features two creeks running through and access via a legal easement. While septic is unknown, water is available from two wells--verification required. No registered water rights, drilling logs, or water quality testing are currently available. Partially in ALR. (see picture with Green highlight) TNRD AF1 zoning. Please call listing Realtor® for information and viewing directions and instructions. Home previously located on lot was removed. (id:6769)