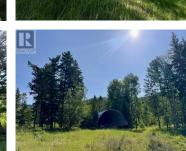

## 5120 MARTIN CREEK Road Kamloops British Columbia Pritchard

\$599,900

Nestled along Martin Creek Road, this expansive 157-acre property offers breathtaking views and limitless potential. Backing onto Crown land on two sides, it provides privacy and connection to nature, offering a rare opportunity to create your dream home amidst stunning river and mountain vistas. Thoughtfully logged in 2021, this off-grid haven features two creeks running through and access via a legal easement. While septic is unknown, water is available from two wells--verification required. No registered water rights, drilling logs, or water quality testing are currently available. Partially in ALR. (see picture with Green highlight) TNRD AF1 zoning. Please call listing Realtor® for information and viewing directions and instructions. Home previously located on lot was removed. (id:6769)