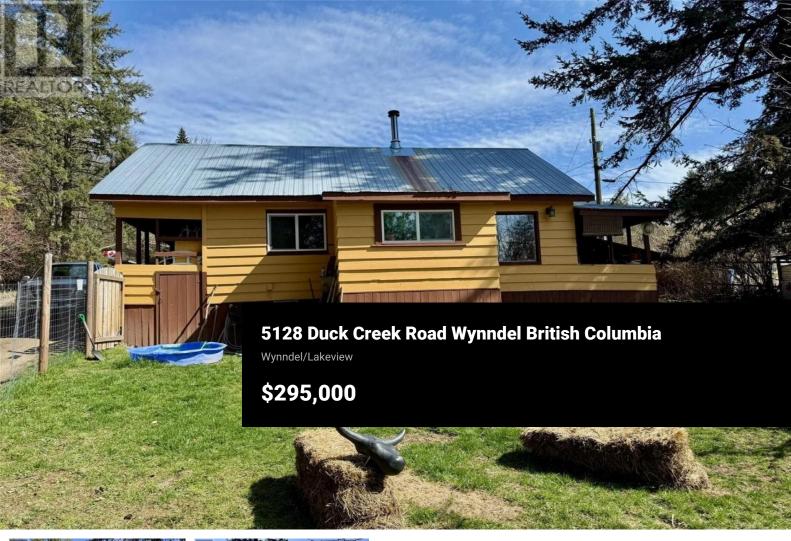

THIS PRICE WILL MOVE YOU! Charm, Simplicity, & Historical Appeal is what you'll get with this quaint bungalow in the sought-out community of Wynndel, just minutes away from Creston (for services) and Kootenay Lake (for recreation). Warm yourself in front of the Osburn wood stove (situated in the living room) in the winter or warm your heart looking out the picture window to the nicely landscaped yard and view to the south. Offset the cost of groceries by growing your own produce in the developed garden area and enjoy the fruits of your labor picking cherries, blueberries, peaches, and blackberries. Farmstyle kitchen with contemporary convenience including a practical, portable island and bright pot lights. Covered porches on both the front and back sides of the home for storing your belongings out of the elements. ONCE YOU SEE IT YOU'LL WANT TO OWN IT. Call for showing. (id:6769)