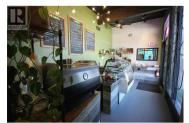

Discover this 1800 sq ft commercial property, uniquely divided into a thriving coffee shop and living quarters. With two street frontages and access from three sides, the property includes space for up to 10 parking spots. The over 1000 sq ft coffee shop boasts 14 ft ceilings, serving delightful sandwiches and specialty coffees, with the option for the existing bakery tenant, to remain. Currently, 800 sq ft is rented as living accommodation, offering flexibility for additional income or personal use. Situated on .22 acres, this prime location is just 10 blocks from Okanagan Lake and a few minutes off the highway, ensuring easy access for local traffic and deliveries via a convenient loading dock. Don't miss out on this opportunity to invest in a property with incredible potential—schedule your viewing today! All measurements are approximate, Buyer to verify if important. (id:6769)