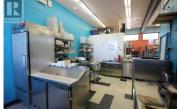

Discover this 1800 sq ft commercial property, uniquely divided into a thriving coffee shop and living quarters. With two street frontages and access from three sides, the property includes space for up to 10 parking spots. The over 1000 sq ft coffee shop boasts 14 ft ceilings, serving delightful sandwiches and specialty coffees, with the option for the existing bakery tenant, to remain. Currently, 800 sq ft is rented as living accommodation, offering flexibility for additional income or personal use. Situated on .22 acres, this prime location is just 10 blocks from Okanagan Lake and a few minutes off the highway, ensuring easy access for local traffic and deliveries via a convenient loading dock. Don't miss out on this opportunity to invest in a property with incredible potential—schedule your viewing today! All measurements are approximate, Buyer to verify if important. (id:6769)