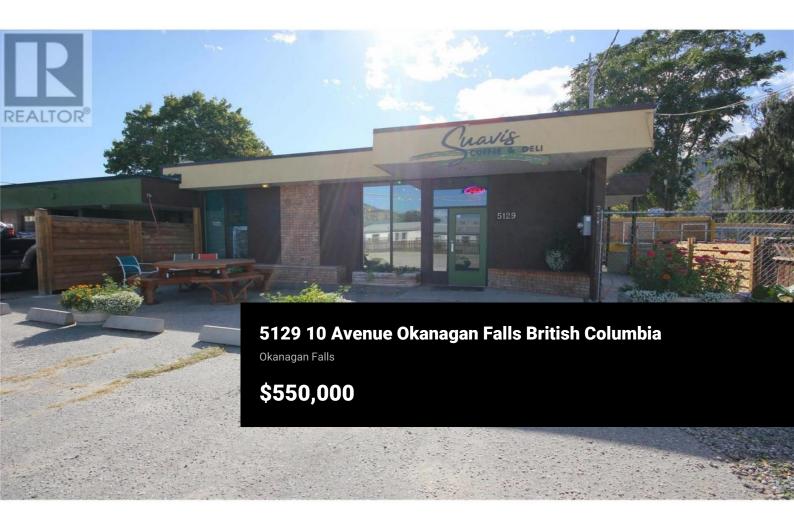

Discover this 1800 sq ft commercial property, uniquely divided into a thriving coffee shop and living quarters. With two street frontages and access from three sides, the property includes space for up to 10 parking spots. The over 1000 sq ft coffee shop boasts 14 ft ceilings, serving delightful sandwiches and specialty coffees, with the option for the existing bakery tenant, to remain. Currently, 800 sq ft is rented as living accommodation, offering flexibility for additional income or personal use. Situated on .22 acres, this prime location is just 10 blocks from Okanagan Lake and a few minutes off the highway, ensuring easy access for local traffic and deliveries via a convenient loading dock. Don't miss out on this opportunity to invest in a property with incredible potential—schedule your viewing today! All measurements are approximate, Buyer to verify if important. (id:6769)