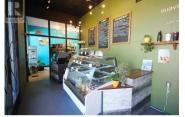

Discover this 1800 sq ft commercial property, uniquely divided into a thriving coffee shop and living quarters. With two street frontages and access from three sides, the property includes space for up to 10 parking spots. The over 1000 sq ft coffee shop boasts 14 ft ceilings, serving delightful sandwiches and specialty coffees, with the option for the existing bakery tenant, to remain. Currently, 800 sq ft is rented as living accommodation, offering flexibility for additional income or personal use. Situated on .22 acres, this prime location is just 10 blocks from Okanagan Lake and a few minutes off the highway, ensuring easy access for local traffic and deliveries via a convenient loading dock. Don't miss out on this opportunity to invest in a property with incredible potential—schedule your viewing today! All measurements are approximate, Buyer to verify if important. (id:6769)