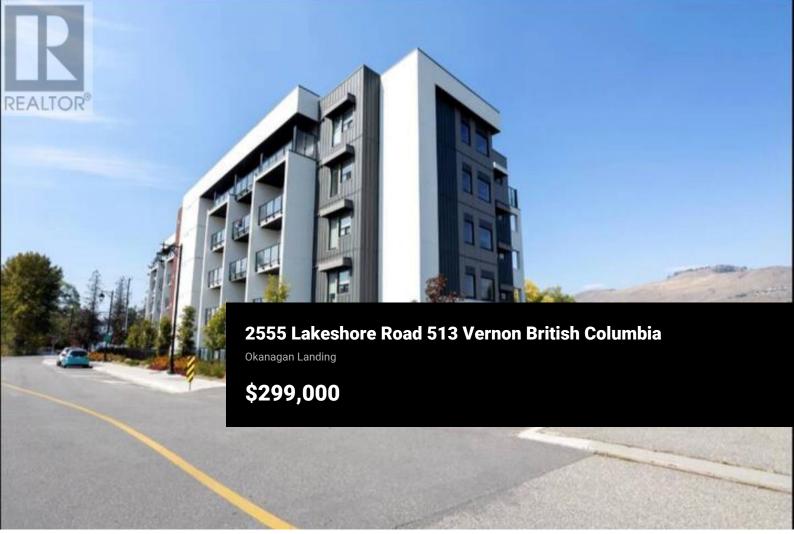

Enjoy the beautiful lake and valley views in this top floor unit. Unit is one of the bigger ones in the complex. Vita resort Residences is a lifestyle opportunity. It can be a great investment opportunity as well with the lake frontage and Kin beach access in a few steps. The Vita lifestyle includes a gym, pool, pickleball courts and beach access. The suite comes equipped with everything that you need from furnishings to down to cutlery. All Vita residences include storage lockers with a built in bike racks and one full size parking spot with access to EV chargers on site. The Vita complex is very close to Marshall field that offers Tennis courts, Soccer field, Kids play area, indoor pickleball court/Soccer field. It's very conveniently located. Book your showing soon before it sells. (id:6769)