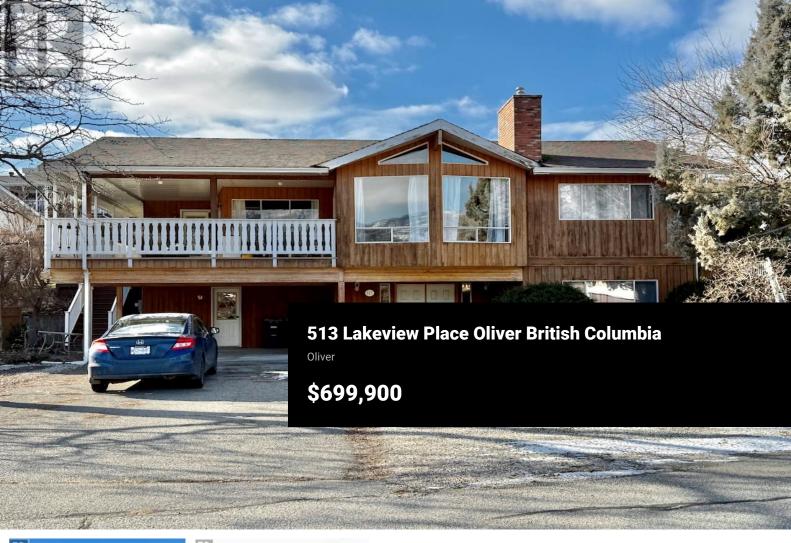

Experience timeless design, exceptional curb appeal, and effortless functionality in this beautifully crafted four-bedroom, three-bathroom family home. Designed for both comfort and versatility, this residence offers an exceptional living experience with seamless indoor-outdoor flow and even future in-law suite potential. This home has been meticulously maintained, with recent updates including a newer hot water tank, gas furnace, and air conditioning, ensuring comfort and efficiency year-round. Step inside to experience the vaulted living room ceilings that feature an abundance windows that flood the living and dining areas with natural light. The thoughtfully designed layout maximizes daylight, creating a warm and inviting atmosphere while framing breathtaking northeast views of Tuc-el-nuit Lake and the rolling greens of Nk'Mip Canyon Golf Course. Multiple doors of egress--two to three on each level--enhance the home's seamless connection to the outdoors. The spacious kitchen is perfect for gatherings, featuring a charming eat-in nook and direct access to the backyard oasis. Outside you can discover a beautifully landscaped retreat with a large in-ground pool, pressure-treated decks, and lush greenery. The backyard flows effortlessly from the kitchen, making entertaining a breeze, while the front of the home features covered patios, perfect for enjoying your morning coffee...