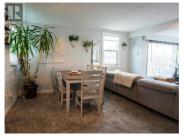

Charming & Updated Home in a Prime Location! This beautifully refreshed 1,000+ sq. ft. home is move-in ready and full of character. Recent updates include furnace, hot water tank, upgraded electrical, and stylish cosmetic touches throughout the kitchen, bathroom, flooring, and paint. The bright, open layout offers great flow, with two spacious bedrooms and a well-appointed four-piece bathroom. Need extra storage? The unfinished cellar provides plenty of space. Outside, the fully fenced backyard is perfect for entertaining, featuring a grassy area, a covered patio for year-round enjoyment, and a handy workshop for all your DIY projects. Located just minutes from downtown, transit, restaurants, breweries, walking paths, and the stunning shores of Okanagan Lake, this home is a rare find. (id:6769)