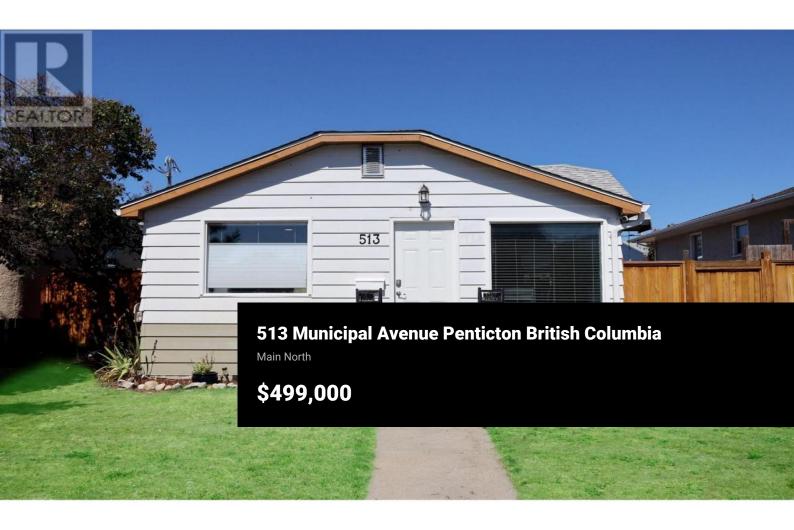

Charming & Updated Home in a Prime Location! This beautifully refreshed 1,000+ sq. ft. home is move-in ready and full of character. Recent updates include furnace, hot water tank, upgraded electrical, and stylish cosmetic touches throughout the kitchen, bathroom, flooring, and paint. The bright, open layout offers great flow, with two spacious bedrooms and a well-appointed four-piece bathroom. Need extra storage? The unfinished cellar provides plenty of space. Outside, the fully fenced backyard is perfect for entertaining, featuring a grassy area, a covered patio for year-round enjoyment, and a handy workshop for all your DIY projects. Located just minutes from downtown, transit, restaurants, breweries, walking paths, and the stunning shores of Okanagan Lake, this home is a rare find. (id:6769)