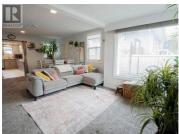

Charming & Updated Home in a Prime Location! This beautifully refreshed 1,000+ sq. ft. home is move-in ready and full of character. Recent updates include furnace, hot water tank, upgraded electrical, and stylish cosmetic touches throughout the kitchen, bathroom, flooring, and paint. The bright, open layout offers great flow, with two spacious bedrooms and a well-appointed four-piece bathroom. Need extra storage? The unfinished cellar provides plenty of space. Outside, the fully fenced backyard is perfect for entertaining, featuring a grassy area, a covered patio for year-round enjoyment, and a handy workshop for all your DIY projects. Located just minutes from downtown, transit, restaurants, breweries, walking paths, and the stunning shores of Okanagan Lake, this home is a rare find. (id:6769)