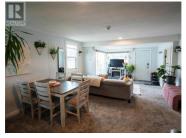

Charming & Updated Home in a Prime Location! This beautifully refreshed 1,000+ sq. ft. home is move-in ready and full of character. Recent updates include furnace, hot water tank, upgraded electrical, and stylish cosmetic touches throughout the kitchen, bathroom, flooring, and paint. The bright, open layout offers great flow, with two spacious bedrooms and a well-appointed four-piece bathroom. Need extra storage? The unfinished cellar provides plenty of space. Outside, the fully fenced backyard is perfect for entertaining, featuring a grassy area, a covered patio for year-round enjoyment, and a handy workshop for all your DIY projects. Located just minutes from downtown, transit, restaurants, breweries, walking paths, and the stunning shores of Okanagan Lake, this home is a rare find. (id:6769)