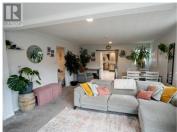

Charming & Updated Home in a Prime Location! This beautifully refreshed 1,000+ sq. ft. home is move-in ready and full of character. Recent updates include furnace, hot water tank, upgraded electrical, and stylish cosmetic touches throughout the kitchen, bathroom, flooring, and paint. The bright, open layout offers great flow, with two spacious bedrooms and a well-appointed four-piece bathroom. Need extra storage? The unfinished cellar provides plenty of space. Outside, the fully fenced backyard is perfect for entertaining, featuring a grassy area, a covered patio for year-round enjoyment, and a handy workshop for all your DIY projects. Located just minutes from downtown, transit, restaurants, breweries, walking paths, and the stunning shores of Okanagan Lake, this home is a rare find. (id:6769)