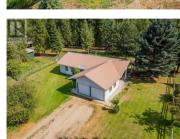

## 5132 PEDRO CREEK Road Winlaw British Columbia Passmore/Winlaw/Slocan

\$624,900

Discover the perfect blend of comfort and country living with this modest 3bedroom, 2-bath rancher located on picturesque Pedro Creek Road, just off Highway 6. Set on a mostly level 4.8 acres, this property offers ample space for outdoor activities, gardening, easy access to Pedro Creek Forest Road, fenced and corral for horses and easy access to trails.... with the Slocan River & Rail Trail just across the highway and Slocan Lake just 20 minutes away! The home features a comfortable room sizes, cozy woodstove in the livingroom area, patio door off living room to the patio, good size dining room that flows into a functional kitchen and nook, making it perfect for entertaining. Each of the three bedrooms provides a cozy retreat, with plenty of natural light and storage. For those who appreciate practicality, this property boasts a double garage, an additional outbuilding for extra storage or hobbies, and a seacan, providing versatile options for your needs....embrace the tranquility of rural living! This charming rancher is a wonderful opportunity to enjoy serene country life in a beautiful setting. Don't miss out on this exceptional property! (id:6769)