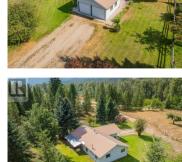

## 5132 PEDRO CREEK Road Winlaw British Columbia Passmore/Winlaw/Slocan

\$624,900

Discover the perfect blend of comfort and country living with this modest 3bedroom, 2-bath rancher located on picturesque Pedro Creek Road, just off Highway 6. Set on a mostly level 4.8 acres, this property offers ample space for outdoor activities, gardening, easy access to Pedro Creek Forest Road, fenced and corral for horses and easy access to trails.... with the Slocan River & Rail Trail just across the highway and Slocan Lake just 20 minutes away! The home features a comfortable room sizes, cozy woodstove in the livingroom area, patio door off living room to the patio, good size dining room that flows into a functional kitchen and nook, making it perfect for entertaining. Each of the three bedrooms provides a cozy retreat, with plenty of natural light and storage. For those who appreciate practicality, this property boasts a double garage, an additional outbuilding for extra storage or hobbies, and a seacan, providing versatile options for your needs....embrace the tranquility of rural living! This charming rancher is a wonderful opportunity to enjoy serene country life in a beautiful setting. Don't miss out on this exceptional property! (id:6769)