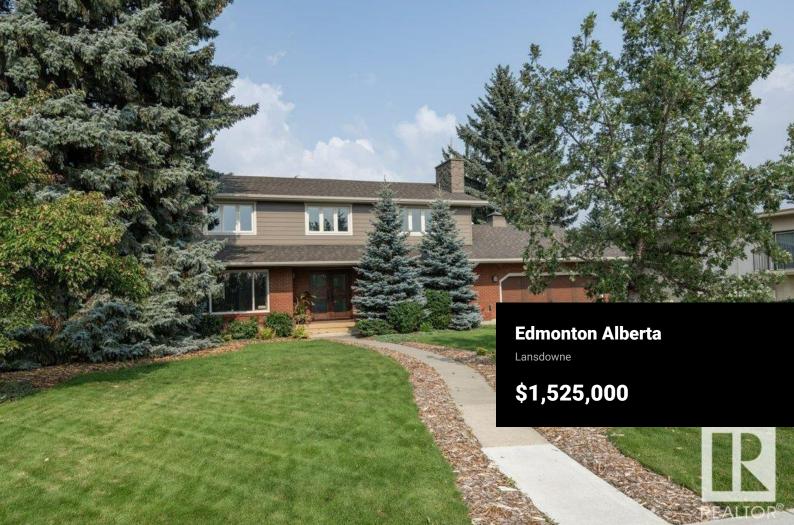

One of the best addresses around!! With over 3000 square feet above grade, 4 large bedrooms upstairs, 3.5 bathrooms, 2 fireplaces, 2+1 garages and over 16,000 sq ft lot facing the ravine!! Since these owners have owned it, they have re-done the exterior, new attic insulation, new kitchen, new flooring, newer roof, 2 new furnaces, newer landscaping incl. irrigation and so much more!! The home is inviting with its curved staircase facing the front entrance. The spacious dining room to the left and the charming living room to the right. The living room has loads of built-ins and a gas fireplace. The kitchen joins at the back of the house with its oversized island, tons of cabinets space and still room for a large kitchen table. Upstairs the 4 bedrooms are generous as well as the primary bedroom having a large ensuite and walk-in closet with beautiful built-ins. Basement has a 2nd family room with fireplace, office with original built-in shelving, den, laundry, bathroom and loads of storage. This is the one! (id:6769)