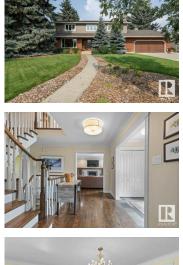

One of the best addresses around!! With over 3000 square feet above grade, 4 large bedrooms upstairs, 3.5 bathrooms, 2 fireplaces, 2+1 garages and over 16,000 sq ft lot facing the ravine!! Since these owners have owned it, they have re-done the exterior, new attic insulation, new kitchen, new flooring, newer roof, 2 new furnaces, newer landscaping incl. irrigation and so much more!! The home is inviting with its curved staircase facing the front entrance. The spacious dining room to the left and the charming living room to the right. The living room has loads of built-ins and a gas fireplace. The kitchen joins at the back of the house with its oversized island, tons of cabinets space and still room for a large kitchen table. Upstairs the 4 bedrooms are generous as well as the primary bedroom having a large ensuite and walk-in closet with beautiful built-ins. Basement has a 2nd family room with fireplace, office with original built-in shelving, den, laundry, bathroom and loads of storage. This is the one! (id:6769)