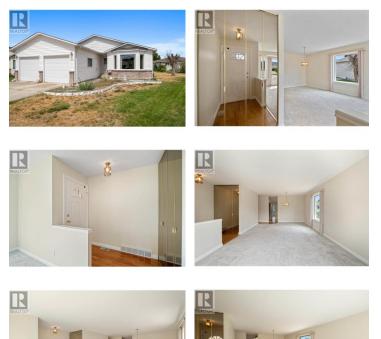

Welcome to Sunrise Village! This adult-oriented community is ideally located just a few minutes' drive from Pandosy Village, Guisachan Village, the beaches of Okanagan Lake, and Kelowna General Hospital. Situated in a quieter corner of the community on an oversized lot, this 1500+ sq ft home offers spacious rooms throughout. The double garage is currently divided into two spaces, allowing one area to be used as a shop or hobby area. For those preferring an open two-car garage, the dividing wall can be easily removed. Recent updates include new garage doors, some windows, air conditioning, and plumbing. Additional storage is available with a detached storage shed and a good-sized crawl space. This community is leasehold, owned by a long-term reputable Kelowna family, with a monthly lease fee of \$597. As this is not a strata property, there are no strata fees to worry about. The home is vacant and ready for immediate possession. (id:6769)