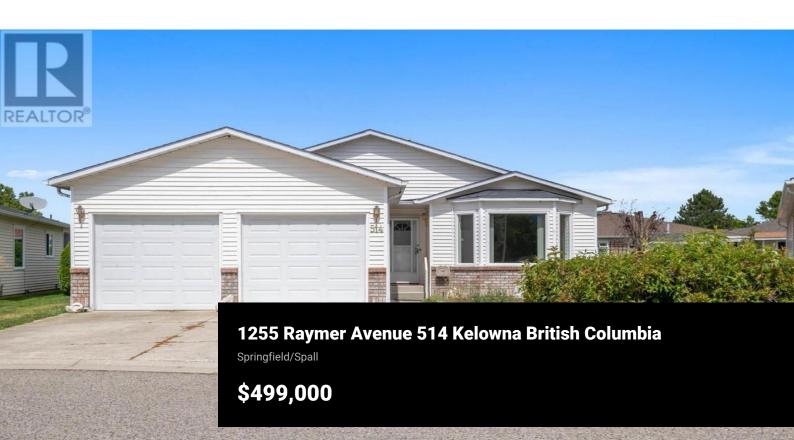

Welcome to Sunrise Village! This adult-oriented community is ideally located just a few minutes' drive from Pandosy Village, Guisachan Village, the beaches of Okanagan Lake, and Kelowna General Hospital. Situated in a quieter corner of the community on an oversized lot, this 1500+ sq ft home offers spacious rooms throughout. The double garage is currently divided into two spaces, allowing one area to be used as a shop or hobby area. For those preferring an open two-car garage, the dividing wall can be easily removed. Recent updates include new garage doors, some windows, air conditioning, and plumbing. Additional storage is available with a detached storage shed and a good-sized crawl space. This community is leasehold, owned by a long-term reputable Kelowna family, with a monthly lease fee of \$597. As this is not a strata property, there are no strata fees to worry about. The home is vacant and ready for immediate possession. (id:6769)