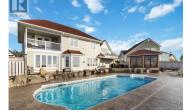

Welcome to this exquisite coastal renovated home, where modern luxury meets timeless charm. Designed for both comfort and entertaining. As you enter the foyer, you will be astonished by the large window designed for abundant natural lighting, perfectly customized to capture the breathtaking water views, but also frames the stunning scenery outside, creating a seamless connection between the indoors and the picturesque landscape. The open concept kitchen boasts a gourmet kitchen, with high-end appliances, custom cabinetry and a spacious island. The inviting dining area flows seamlessly into the living room, where a cozy stone propane fireplace adds warmth and ambience. This lead you to a backyard oasis featuring an inground pool surrounded by stamped concrete, a charming 3 seasoned gazebo, large patio and professionally landscaped. The main floor also includes a stylish bath, laundry area, and den. Upstairs, the primary bedroom, two walk-in closet with a private covered veranda, perfect for morning coffee and the beautiful sunset. The spa-like bathroom features a custom-built shower, double vanity and heated floors. Two additional generously-sized bedrooms ensure ample space for family or guests. The loft area, ideal for a den or gym, opens to another veranda to capture all the magnificent coastal views, of the Shediac Bay. This home is an entertainer's dream, offering...