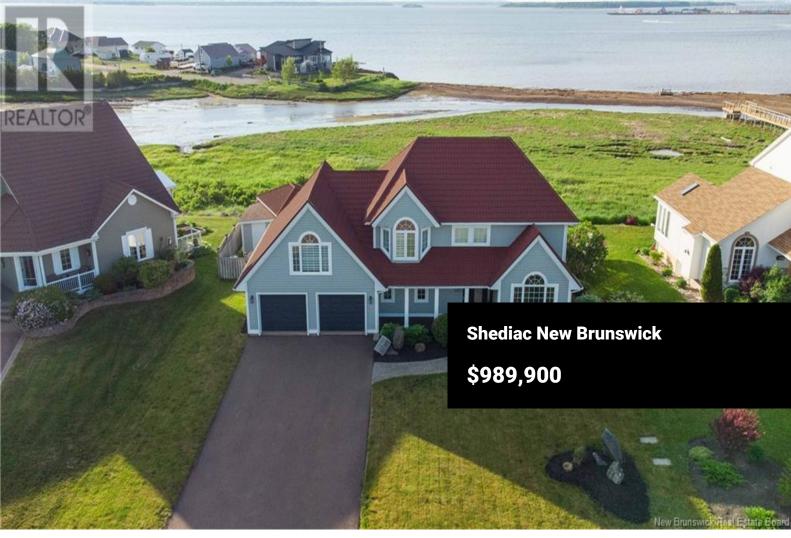

Welcome to this exquisite coastal renovated home, where modern luxury meets timeless charm. Designed for both comfort and entertaining. As you enter the foyer, you will be astonished by the large window designed for abundant natural lighting, perfectly customized to capture the breathtaking water views, but also frames the stunning scenery outside, creating a seamless connection between the indoors and the picturesque landscape. The open concept kitchen boasts a gourmet kitchen, with high-end appliances, custom cabinetry and a spacious island. The inviting dining area flows seamlessly into the living room, where a cozy stone propane fireplace adds warmth and ambience. This lead you to a backyard oasis featuring an inground pool surrounded by stamped concrete, a charming 3 seasoned gazebo, large patio and professionally landscaped. The main floor also includes a stylish bath, laundry area, and den. Upstairs, the primary bedroom, two walk-in closet with a private covered veranda, perfect for morning coffee and the beautiful sunset. The spa-like bathroom features a custom-built shower, double vanity and heated floors. Two additional generously-sized bedrooms ensure ample space for family or guests. The loft area, ideal for a den or gym, opens to another veranda to capture all the magnificent coastal views, of the Shediac Bay. This home is an entertainer's dream, offering...