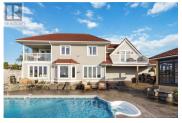

Welcome to this exquisite coastal renovated home, where modern luxury meets timeless charm. Designed for both comfort and entertaining. As you enter the foyer, you will be astonished by the large window designed for abundant natural lighting, perfectly customized to capture the breathtaking water views, but also frames the stunning scenery outside, creating a seamless connection between the indoors and the picturesque landscape. The open concept kitchen boasts a gourmet kitchen, with high-end appliances, custom cabinetry and a spacious island. The inviting dining area flows seamlessly into the living room, where a cozy stone propane fireplace adds warmth and ambience. This lead you to a backyard oasis featuring an inground pool surrounded by stamped concrete, a charming 3 seasoned gazebo, large patio and professionally landscaped. The main floor also includes a stylish bath, laundry area, and den. Upstairs, the primary bedroom, two walk-in closet with a private covered veranda, perfect for morning coffee and the beautiful sunset. The spa-like bathroom features a custom-built shower, double vanity and heated floors. Two additional generously-sized bedrooms ensure ample space for family or guests. The loft area, ideal for a den or gym, opens to another veranda to capture all the magnificent coastal views, of the Shediac Bay. This home is an entertainer's dream, offering...