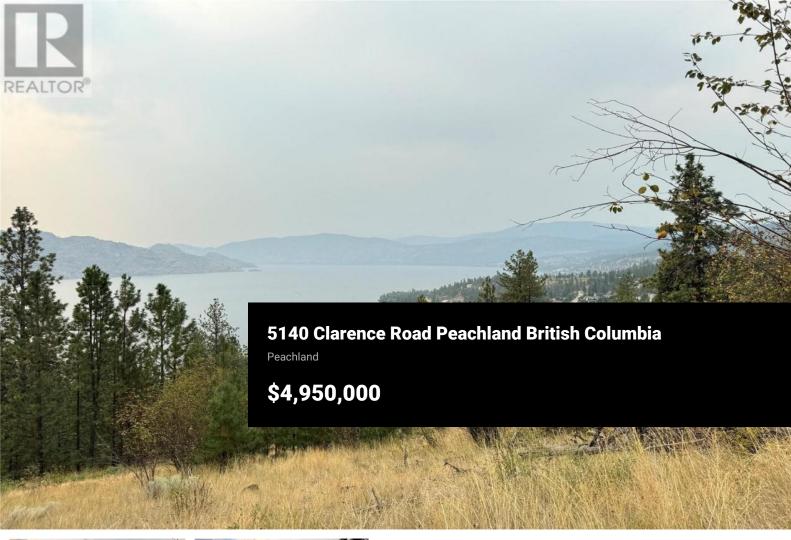

Opportunity to purchase this beautiful 8.3 acre parcel of land with breathtaking views overlooking Okanagan Lake. Lower portion of parcel (3.39 acres) currently zoned A2 (not in ALR) with OCP designation low density residential. The District of Peachland has noted the upper portion of the property to be reviewed for OCP amendment for upper 4.9 acres to low density residential in early 2025. Entire property has preliminary plans to be subdivided into 30 single family lots (28 duplex size) allowing for 58 units. Townhomes may be possible with R1 zoning. Buyer to do their own due diligence. A portion of the land abuts with New Monaco development, giving an exciting opportunity to tie into a massive development. Potential use of the upper portion as a vineyard soil tests available. (id:6769)