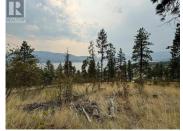

Opportunity to purchase this beautiful 8.3 acre parcel of land with breathtaking views overlooking Okanagan Lake. Lower portion of parcel (3.39 acres) currently zoned A2 (not in ALR) with OCP designation low density residential. The District of Peachland has noted the upper portion of the property to be reviewed for OCP amendment for upper 4.9 acres to low density residential in early 2025. Entire property has preliminary plans to be subdivided into 30 single family lots (28 duplex size) allowing for 58 units. Townhomes may be possible with R1 zoning. Buyer to do their own due diligence. A portion of the land abuts with New Monaco development, giving an exciting opportunity to tie into a massive development. Potential use of the upper portion as a vineyard soil tests available. (id:6769)