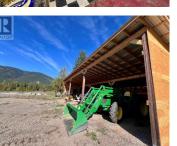

## \$1,299,000

This stunning 40-acre equestrian estate offers the perfect blend of rural tranquility and functional amenities for horse enthusiasts. The beautifully crafted timber-frame home features four bedrooms, three full bathrooms, and an open-concept living area with vaulted ceilings, along with a 10'x30' covered deck. Equestrian facilities include multiple paddocks, an outdoor riding arena, and a 24'x42' pole barn with box stalls and a tack room. The property also boasts a 24'x48' workshop, cross-fencing, cleared pastures, and direct access to Crown land riding trails. (id:6769)