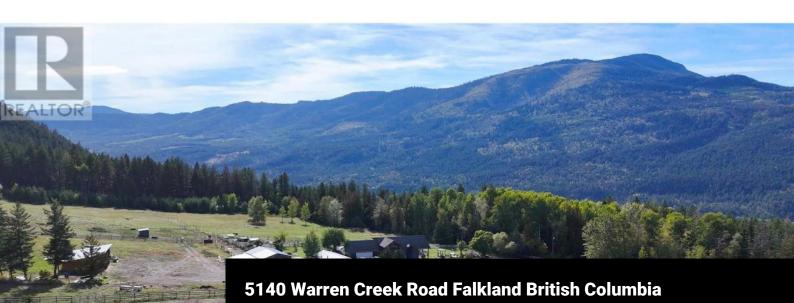

Salmon Vly / Falkland

## \$1,299,000

This stunning 40-acre equestrian estate offers the perfect blend of rural tranquility and functional amenities for horse enthusiasts. The beautifully crafted timber-frame home features four bedrooms, three full bathrooms, and an open-concept living area with vaulted ceilings, along with a 10'x30' covered deck. Equestrian facilities include multiple paddocks, an outdoor riding arena, and a 24'x42' pole barn with box stalls and a tack room. The property also boasts a 24'x48' workshop, cross-fencing, cleared pastures, and direct access to Crown land riding trails. (id:6769)