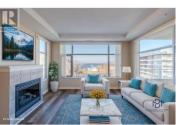

## \$818,000

RE/MAX Kelowna 100-1553 Harvey Avenue Kelowna, BC, Canada This north-facing lakeview 2bd + den, 2 bathroom, 1444sqft gem sits directly across from one of the most beautiful beaches and lakes in the Okanagan. The bright and open floor plan features an open-concept living room, dining room, and kitchen with eating bar that is adjacent to the lovely eating/reading nook, which opens onto the 229sqft covered balcony. The primary bedroom features a walk-in closet, a 5pc ensuite with separate shower, tub and double sinks, and access to the balcony, which includes a gas BBQ hook-up. The large second bedroom is perfect for guests, with easy access to the second full bathroom. As you enter the home, there is also a large den, perfect for a home office or library. This unit features one parking stall and a storage locker. Lakeshore Towers is the only condo complex in Penticton that offers an outdoor pool & hot tub, a sauna, two fitness rooms, three amenity rooms, a putting green, secure bike storage, guest suites, and an exceptional outdoor common area with BBQs and seating within landscaped grounds & gardens. This condo is in the heart of the city, steps from the lake and a short stroll to the marina, shopping, incredible restaurants, wineries, and breweries. The strata allows 2 pets, including dogs, and rentals are allowed with 3 months minimum term. (id:6769)