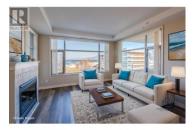

## \$818,000

RE/MAX Kelowna 100-1553 Harvey Avenue Kelowna, BC, Canada This north-facing lakeview 2bd + den, 2 bathroom, 1444sqft gem sits directly across from one of the most beautiful beaches and lakes in the Okanagan. The bright and open floor plan features an open-concept living room, dining room, and kitchen with eating bar that is adjacent to the lovely eating/reading nook, which opens onto the 229sqft covered balcony. The primary bedroom features a walk-in closet, a 5pc ensuite with separate shower, tub and double sinks, and access to the balcony, which includes a gas BBQ hook-up. The large second bedroom is perfect for guests, with easy access to the second full bathroom. As you enter the home, there is also a large den, perfect for a home office or library. This unit features one parking stall and a storage locker. Lakeshore Towers is the only condo complex in Penticton that offers an outdoor pool & hot tub, a sauna, two fitness rooms, three amenity rooms, a putting green, secure bike storage, guest suites, and an exceptional outdoor common area with BBQs and seating within landscaped grounds & gardens. This condo is in the heart of the city, steps from the lake and a short stroll to the marina, shopping, incredible restaurants, wineries, and breweries. The strata allows 2 pets, including dogs, and rentals are allowed with 3 months minimum term. (id:6769)