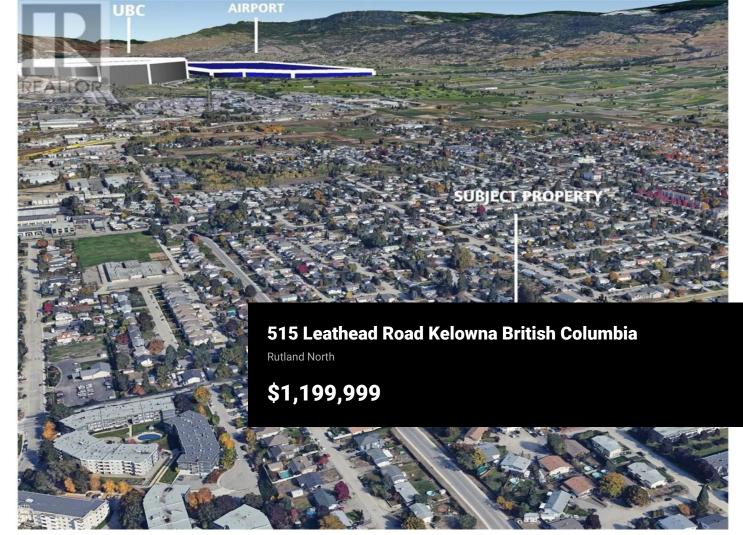

DEVELOPER ALERT!! 0.21 Acre lot, UC4 zoned in Rutland Urban Center. This property boasts loads of potential for future use, re-develop the single lot with 9147.6 sf approx. buildable area or assembling next door for a bigger development. The main floor has 3 bedrooms 1 and a half baths, a very open kitchen & dining room with a sunken living room. The basement could be classified as a 2 bedroom suite with minor adjustments! Laundry is shared. Huge backyard with plenty of room for parking. This central location is only minutes away from parks, schools, shopping, recreation and so much more. Possibility of 4 lots land assembly towards the corner on Froelich RD. (id:6769)