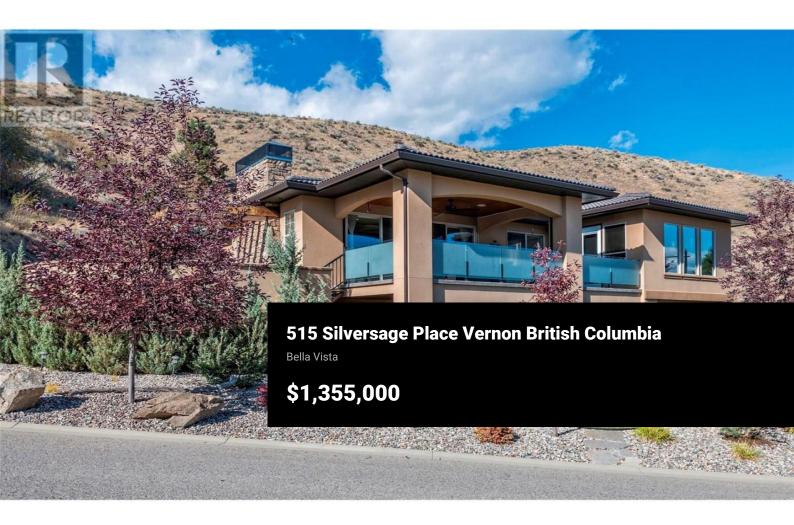

Tranquility is the word that comes to mine when I think about this home. Once you step inside you will be amazed at how immaculate and well maintained this home is. You may even doubt that this home was built in 2014 with the timeless design and unique features. Nestled at the top of Silversage Place, this home had 3 bedrooms, 2.5 bathrooms, plus den and is over 3600 sq ft. The open concept living space on the main floor that opens out to a large, covered deck that lets you take in the mountain views and is perfect for entertaining. While the basement is the young adults dream space, with a full wet bar and entertainment/games room plus media/theater room, plus another cover patio, in addition to the two bedrooms and full bathroom. Not to mention all the storage space and true double garage for ample parking space and storage for bikes and more. Storage is exactly what you need living at this home with the Grey Canal Trial right there for biking and walking, The Rise Golf Course minutes from your doorstep, and Kin Beach just as close you will never be bored. With Geothermal heating and cooling, brand new hot water on demand, high end Jenn-Air kitchen appliances, 50-year tile roof, there are no updates that need to be done. The low monthly Agreement fee of \$147.00 per month looks after all the landscaping, irrigation and snow removal the only questions is who is coming to vis...