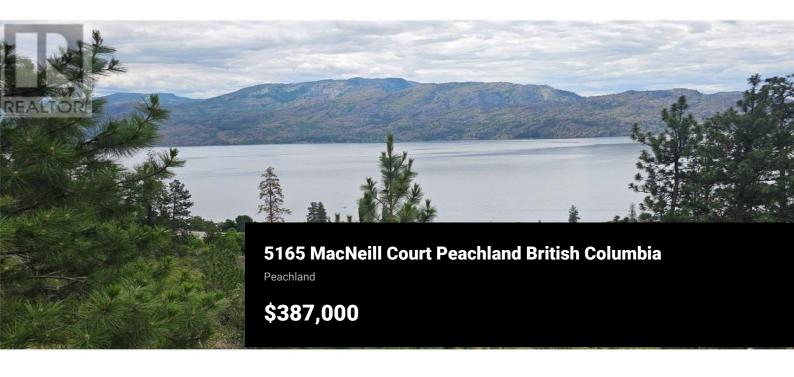

Stunning 180 degree views of Okanagan Lake! This lot is located on a quiet cul-de-sac in the beautiful community of Peachland. Power, cable, gas and water are conveniently located at the lot line ready for hookup. No construction time line or design guidelines make this lot perfect to build the home of your dreams. Also available are architectural drawings and floor plans for a beautiful, modern, west-coast contemporary home. 180 degree unobstructed Lake view lot suited for construction of a desirable Walk-Out Rancher home. 1/4 acres perfectly located at the end of a cul-de-sac road and with the possibility of access from Clarence Road at the bottom of the lot also. Perfect holding property as there are no restrictions on choice of builder or time limits. Build the home of your dreams. See supplements for rough drawings and topography survey. (id:6769)