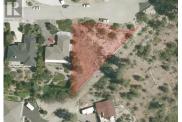

Stunning 180 degree views of Okanagan Lake! This lot is located on a quiet cul-de-sac in the beautiful community of Peachland. Power, cable, gas and water are conveniently located at the lot line ready for hookup. No construction time line or design guidelines make this lot perfect to build the home of your dreams. Also available are architectural drawings and floor plans for a beautiful, modern, west-coast contemporary home. 180 degree unobstructed Lake view lot suited for construction of a desirable Walk-Out Rancher home. 1/4 acres perfectly located at the end of a cul-de-sac road and with the possibility of access from Clarence Road at the bottom of the lot also. Perfect holding property as there are no restrictions on choice of builder or time limits. Build the home of your dreams. See supplements for rough drawings and topography survey. (id:6769)