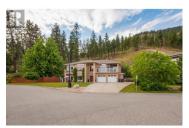

SITUATED RIGHT BESIDE MORRISON PARK!!! This lovely 4 bedroom + den, 3 bathroom custom home comes with a grand foyer, high ceilings, hardwood floors, custom stained glass windows, plus large main windows offering loads of natural light. The large primary bedroom comes with a custom ensuite bathroom. The open concept kitchen/family room are perfect for family life or entertaining. There is an in-law suite on the ground floor, with hallway & separate exterior access. This home also has loads of storage, plus a large garage with workshop. The home has 3 decks, a private fenced back yard complete with fire pit, pond & rock feature wall. There is plenty of room for an RV or boat, plus 5 or 6 cars. This home is a short drive to shopping, schools, the beach & town of Peachland, & easy access to the 97C Connector. Updates include a chain-link fence in back yard, 2 year old refrigerator, 2 year old dishwasher, 3 year old high efficiency furnace, 2 year old hot water tank. Please don't miss out! (id:6769)