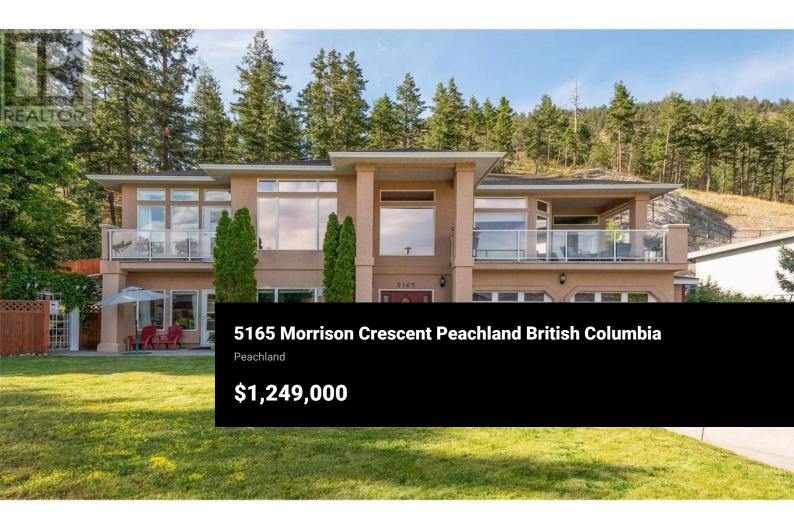

SITUATED RIGHT BESIDE MORRISON PARK!!! This lovely 4 bedroom + den, 3 bathroom custom home comes with a grand foyer, high ceilings, hardwood floors, custom stained glass windows, plus large main windows offering loads of natural light. The large primary bedroom comes with a custom ensuite bathroom. The open concept kitchen/family room are perfect for family life or entertaining. There is an in-law suite on the ground floor, with hallway & separate exterior access. This home also has loads of storage, plus a large garage with workshop. The home has 3 decks, a private fenced back yard complete with fire pit, pond & rock feature wall. There is plenty of room for an RV or boat, plus 5 or 6 cars. This home is a short drive to shopping, schools, the beach & town of Peachland, & easy access to the 97C Connector. Updates include a chain-link fence in back yard, 2 year old refrigerator, 2 year old dishwasher, 3 year old high efficiency furnace, 2 year old hot water tank. Please don't miss out! (id:6769)