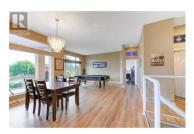

SITUATED RIGHT BESIDE MORRISON PARK!!! This lovely 4 bedroom + den, 3 bathroom custom home comes with a grand foyer, high ceilings, hardwood floors, custom stained glass windows, plus large main windows offering loads of natural light. The large primary bedroom comes with a custom ensuite bathroom. The open concept kitchen/family room are perfect for family life or entertaining. There is an in-law suite on the ground floor, with hallway & separate exterior access. This home also has loads of storage, plus a large garage with workshop. The home has 3 decks, a private fenced back yard complete with fire pit, pond & rock feature wall. There is plenty of room for an RV or boat, plus 5 or 6 cars. This home is a short drive to shopping, schools, the beach & town of Peachland, & easy access to the 97C Connector. Updates include a chain-link fence in back yard, 2 year old refrigerator, 2 year old dishwasher, 3 year old high efficiency furnace, 2 year old hot water tank. Please don't miss out! (id:6769)