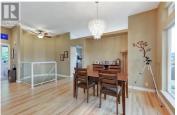

SITUATED RIGHT BESIDE MORRISON PARK!!! This lovely 4 bedroom + den, 3 bathroom custom home comes with a grand foyer, high ceilings, hardwood floors, custom stained glass windows, plus large main windows offering loads of natural light. The large primary bedroom comes with a custom ensuite bathroom. The open concept kitchen/family room are perfect for family life or entertaining. There is an in-law suite on the ground floor, with hallway & separate exterior access. This home also has loads of storage, plus a large garage with workshop. The home has 3 decks, a private fenced back yard complete with fire pit, pond & rock feature wall. There is plenty of room for an RV or boat, plus 5 or 6 cars. This home is a short drive to shopping, schools, the beach & town of Peachland, & easy access to the 97C Connector. Updates include a chain-link fence in back yard, 2 year old refrigerator, 2 year old dishwasher, 3 year old high efficiency furnace, 2 year old hot water tank. Please don't miss out! (id:6769)