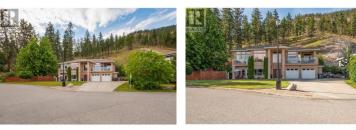

## \$1,249,000

A LOVELY PEACHLAND FAMILY HOME WITH LAKE VIEWS, A GARDEN OASIS & SITUATED RIGHT BESIDE MORRISON PARK!!! This lovely 4 bedroom + den, 3 bathroom custom home comes with a grand foyer, high ceilings, hardwood floors, custom stained glass windows, new carpet, plus large main windows offering loads of natural light. The large primary bedroom comes with a custom ensuite bathroom. The open concept kitchen/family room are perfect for family life or entertaining. There is an in-law suite on the ground floor, with hallway & separate exterior access. This home also has loads of storage, plus a large garage with workshop. The home has 3 decks, a private fenced back yard complete with fire pit, pond & rock feature wall. There is plenty of room for an RV or boat, plus 5 or 6 cars. This home is a short drive to shopping, schools, the beach & town of Peachland, & easy access to the 97C Connector. Updates include a chain-link fence in back yard, 3 year old refrigerator, 3 year old dishwasher, 4 year old high efficiency furnace, 3 year old hot water tank. Please don't miss out! (id:6769)