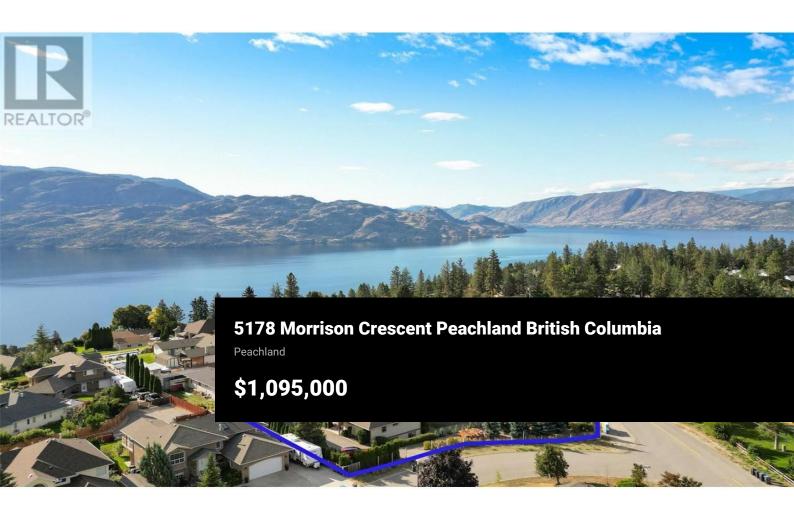

Private Oasis awaits! Large corner .5 acre lot (easily gated), this approx. 2900 sq.ft. rancher walk-out offers privacy and a serene lifestyle. One of the standout features of this property is the abundance of outdoor space. A wellmaintained mini vineyard, flourishing garden, and mature fruit trees add to the charm. The private setting makes it feel like a retreat, surrounded by nature, yet only moments away from the conveniences of Peachland. For those who love their vehicles, tools, or hobbies, this property boasts an oversized detached double car garage/workshop--ideal for projects or extra storage. Additionally, there's a second detached single garage, perfect for extra vehicles, storage, or creating a home office or studio. The spacious home itself features 4 bedrooms and 3 full bathrooms, offering plenty of space for a growing family or guests. The lower level includes a separate entrance, providing the perfect setup for creating a suite--whether for extended family or rental income. The home has a large cold storage room, ideal for preserving all the fresh produce from your garden or vineyard. Inside, the open layout offers a great flow between the living, dining, and kitchen areas, with plenty of natural light streaming in through large windows. It's a perfect sanctuary for those seeking privacy and outdoor space without compromising on convenience or comfort. Abso...