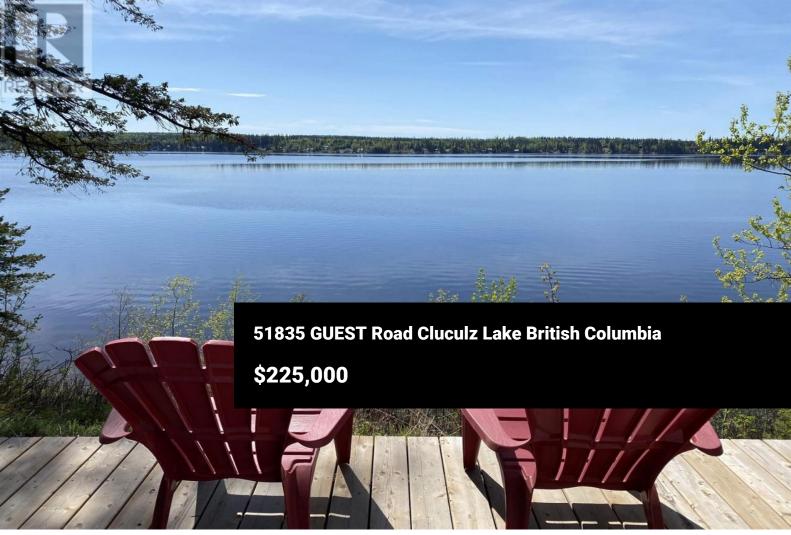

SPECTACULAR 1.05 ACRE CLUCULZ LAKE WATERFRONT LOT! Southern exposure for maximum year-round sunshine! Build your dream home or cottage with walk-out basement on this nicely-sloped lot with multiple building sites and plenty of room for a large shop. Covered in majestic Douglas fir and Pine, this property offers over 115 lineal feet of waterfront. The driveway goes down to 2 travel trailer pads at the waterfront terrace. Trailer onto your property while you plan your future build! Serviced with 200 amp power at the Main Shed and a 60 amp sub-panel at the Marine Shed near the water. Gentlesloping lake bottom near shore for the kids to play in and good power boat mooring depth further out. Join this wonderful year-round community served by the Cluculz Lake Volunteer Fire Department on Lund Road, next to the Community Hall! (id:6769)