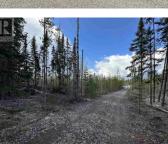

SPECTACULAR 1.05 ACRE CLUCULZ LAKE WATERFRONT LOT! Southern exposure for maximum year-round sunshine! Build your dream home or cottage with walk-out basement on this nicely-sloped lot with multiple building sites and plenty of room for a large shop. Covered in majestic Douglas fir and Pine, this property offers over 115 lineal feet of waterfront. The driveway goes down to 2 travel trailer pads at the waterfront terrace. Trailer onto your property while you plan your future build! Serviced with 200 amp power at the Main Shed and a 60 amp sub-panel at the Marine Shed near the water. Gentlesloping lake bottom near shore for the kids to play in and good power boat mooring depth further out. Join this wonderful year-round community served by the Cluculz Lake Volunteer Fire Department on Lund Road, next to the Community Hall! (id:6769)