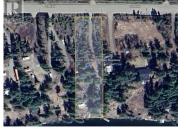

SPECTACULAR 1.05 ACRE CLUCULZ LAKE WATERFRONT LOT! Southern exposure for maximum year-round sunshine! Build your dream home or cottage with walk-out basement on this nicely-sloped lot with multiple building sites and plenty of room for a large shop. Covered in majestic Douglas fir and Pine, this property offers over 115 lineal feet of waterfront. The driveway goes down to 2 travel trailer pads at the waterfront terrace. Trailer onto your property while you plan your future build! Serviced with 200 amp power at the Main Shed and a 60 amp sub-panel at the Marine Shed near the water. Gentlesloping lake bottom near shore for the kids to play in and good power boat mooring depth further out. Join this wonderful year-round community served by the Cluculz Lake Volunteer Fire Department on Lund Road, next to the Community Hall! (id:6769)