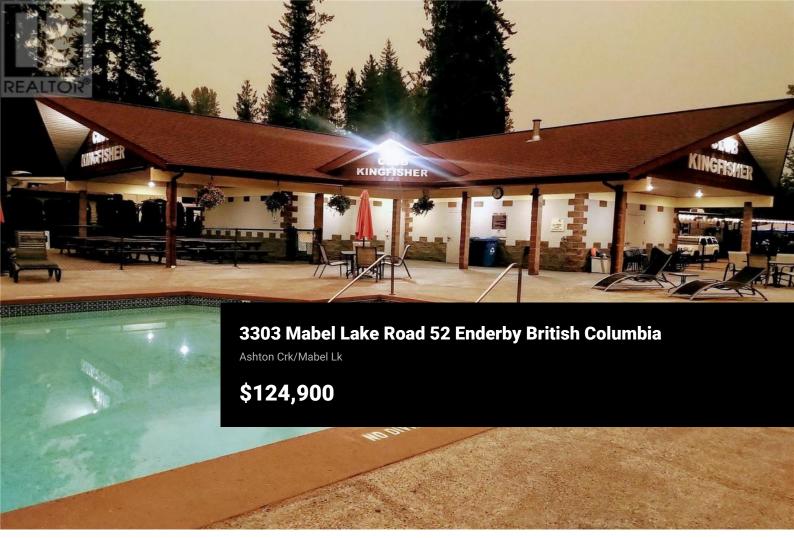

RE/MAX Kelowna 100-1553 Harvey Avenue Kelowna, BC, Canada Nicely developed RV vacation lot in private, gated RV resort only 1 km from Mabel Lake amenities including golf course, clubhouse, store, beach, and boat launch. This family friendly Kingfisher RV Resort includes large pool and common laundry. This RV lot is nicely paved and includes a lockable shed. Recreational Zoning so you can enjoy fishing and water sports on Mabel Lake and hunting, hiking, sledding and snowshoeing on surrounding crown land and Hunters Range. Pets and children allowed. Perfect for families or snowbirds. Annual rentals are allowed. Also nearby Kingfisher park features a children's play area, school, library, and community hall. Also adjacent is the blueberry farm with restaurant and campground. This is a delightful area for RV resort living. No RV? Ask about purchasing the on-site RV separately. HO Fees only \$140.00 / mo including water, garbage, snow removal, management, sewer, caretaker, gardening, pool and other common property areas. (id:6769)