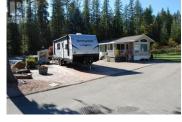

RE/MAX Kelowna 100-1553 Harvey Avenue Kelowna, BC, Canada Nicely developed RV vacation lot in private, gated RV resort only 1 km from Mabel Lake amenities including golf course, clubhouse, store, beach, and boat launch. This family friendly Kingfisher RV Resort includes large pool and common laundry. This RV lot is nicely paved and includes a lockable shed. Recreational Zoning so you can enjoy fishing and water sports on Mabel Lake and hunting, hiking, sledding and snowshoeing on surrounding crown land and Hunters Range. Pets and children allowed. Perfect for families or snowbirds. Annual rentals are allowed. Also nearby Kingfisher park features a children's play area, school, library, and community hall. Also adjacent is the blueberry farm with restaurant and campground. This is a delightful area for RV resort living. No RV? Ask about purchasing the on-site RV separately. HO Fees only \$140.00 / mo including water, garbage, snow removal, management, sewer, caretaker, gardening, pool and other common property areas. (id:6769)