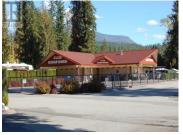

RE/MAX Kelowna 100-1553 Harvey Avenue Kelowna, BC, Canada Nicely developed RV vacation lot in private, gated RV resort only 1 km from Mabel Lake amenities including golf course, clubhouse, store, beach, and boat launch. This family friendly Kingfisher RV Resort includes large pool and common laundry. This RV lot is nicely paved and includes a lockable shed. Recreational Zoning so you can enjoy fishing and water sports on Mabel Lake and hunting, hiking, sledding and snowshoeing on surrounding crown land and Hunters Range. Pets and children allowed. Perfect for families or snowbirds. Annual rentals are allowed. Also nearby Kingfisher park features a children's play area, school, library, and community hall. Also adjacent is the blueberry farm with restaurant and campground. This is a delightful area for RV resort living. No RV? Ask about purchasing the on-site RV separately. HO Fees only \$140.00 / mo including water, garbage, snow removal, management, sewer, caretaker, gardening, pool and other common property areas. (id:6769)