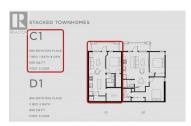

Embrace the future of eco-conscious living with this under-construction gem, poised to redefine modern comfort in the coveted Promontory development. This 606 sq. ft., 1 Br+Den (C1 plan) masterpiece is an Assignment Sale, offering a unique opportunity for both first-time homebuyers and savvy investors. Crafted for those who appreciate the finer things in life, Promontory is a showcase of green-energy features and opulent upgrades. The kitchen is a culinary dream with luxurious stainless steel appliances and granite countertops. The convenience of a stacked washer/dryer adds to the unit's practical charm. Technology meets sustainability with solar panels throughout the complex. Step outside and immerse yourself in the beauty of Knox Mountain Park, Glenmore Ridge Hiking Trails, and the serene Okanagan Lake. For those seeking urban adventures, downtown's vibrant lifestyle, with its restaurants, wineries, and the picturesque Okanagan Lake, is just a stone's throw away. Nestled amidst lush greenery, with every amenity within reach and a pet-friendly, rentable environment, Promontory isn't just home, it's a lifestyle. Don't miss the chance to be part of this stunning new community, where nature and modern living harmoniously intertwine. Photos and virtual tour are taken from the recent sale of already-built 97-685 Boynton Place, which has the same C1 floor plan and color scheme. (...