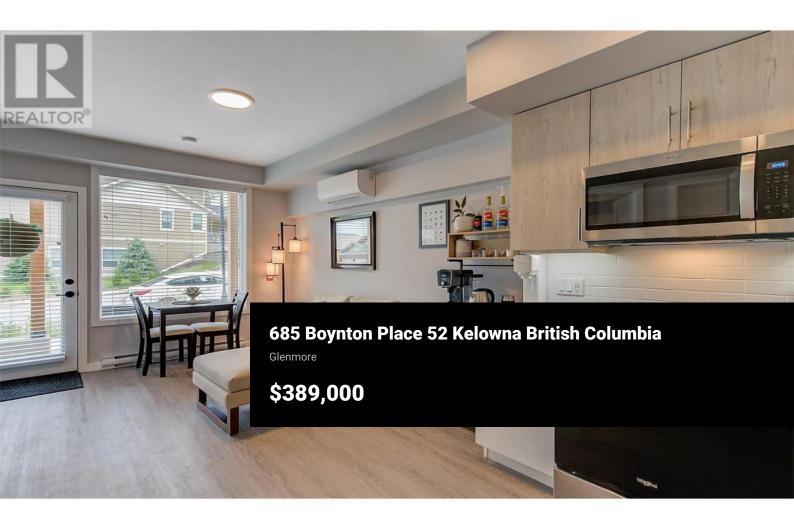

Embrace the future of eco-conscious living with this under-construction gem, poised to redefine modern comfort in the coveted Promontory development. This 606 sq. ft., 1 Br+Den (C1 plan) masterpiece is an Assignment Sale, offering a unique opportunity for both first-time homebuyers and savvy investors. Crafted for those who appreciate the finer things in life, Promontory is a showcase of green-energy features and opulent upgrades. The kitchen is a culinary dream with luxurious stainless steel appliances and granite countertops. The convenience of a stacked washer/dryer adds to the unit's practical charm. Technology meets sustainability with solar panels throughout the complex. Step outside and immerse yourself in the beauty of Knox Mountain Park, Glenmore Ridge Hiking Trails, and the serene Okanagan Lake. For those seeking urban adventures, downtown's vibrant lifestyle, with its restaurants, wineries, and the picturesque Okanagan Lake, is just a stone's throw away. Nestled amidst lush greenery, with every amenity within reach and a pet-friendly, rentable environment, Promontory isn't just home, it's a lifestyle. Don't miss the chance to be part of this stunning new community, where nature and modern living harmoniously intertwine. Photos and virtual tour are taken from the recent sale of already-built 97-685 Boynton Place, which has the same C1 floor plan and color scheme. (...