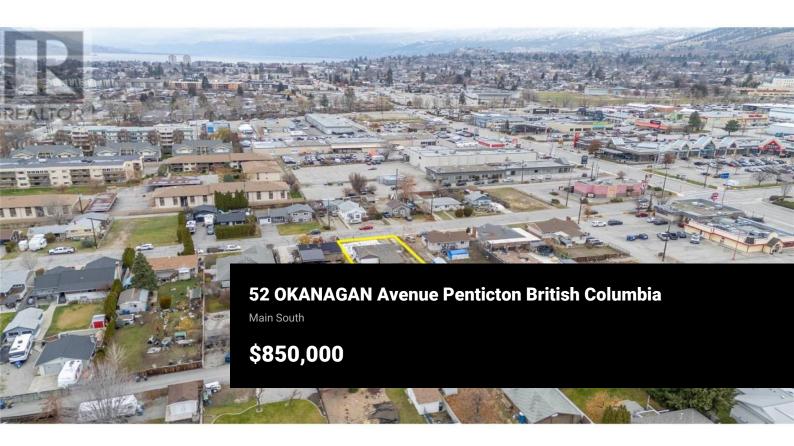

Development opportunity.  $60 \times 215$  Lot with a 2-bedroom, 2-bathroom home. This is an ideal property for investors or renovators and has potential for future value. There is a large  $28 \times 24$  detached garage and alley access off the back. The spacious lot provides ample room for creativity, whether you're envisioning a single-family home, secondary suite, carriage home, duplex, or multi-family development (Buyers should verify with City of Penticton for zoning and permitted uses). (id:6769)