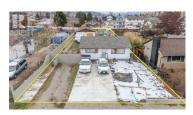

Development opportunity.  $60 \times 215$  Lot with a 2-bedroom, 2-bathroom home. This is an ideal property for investors or renovators and has potential for future value. There is a large  $28 \times 24$  detached garage and alley access off the back. The spacious lot provides ample room for creativity, whether you're envisioning a single-family home, secondary suite, carriage home, duplex, or multi-family development (Buyers should verify with City of Penticton for zoning and permitted uses). (id:6769)