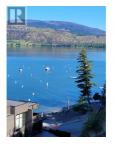

Build your dream home on this 8772 square foot lot in upscale ""Canadian Lakeview Estates"". The lot was recently cleared of all trees to open up and enhance the stunning views of lake Okanagan. The lot comes with private gated beach facilities for owners of Canadian Lakeview Estate, that include beach, picnic tables, chairs, dock, kids slide, swimming dock, boat launch, wharf and washroom facilities. Just 15 minutes to golf and downtown Vernon. Dozens of wineries and within 45 minutes of Predator Ridge and 15 minutes of Rise golf courses. 83 miles of lake to explore. This cleared building lot is available to build with few restrictions and no builder attached. Private water and sewer connections at lot line. Fabulous park 6 minutes away with tennis and pickleball courts. Bonus, the area is home to one of the best ski hills in the Okanagan, Silverstar mountain only 45 minute drive away. Fabulous 4 season recreation! Topographical survey is included in purchase price. Concrete pad approximately 12' x 24' existing on the front south/east of the lot. To view beach facilities, request access via listing agent with date & time to be buzzed thru gate on Kestrel to view amazing amenities! (id:6769)