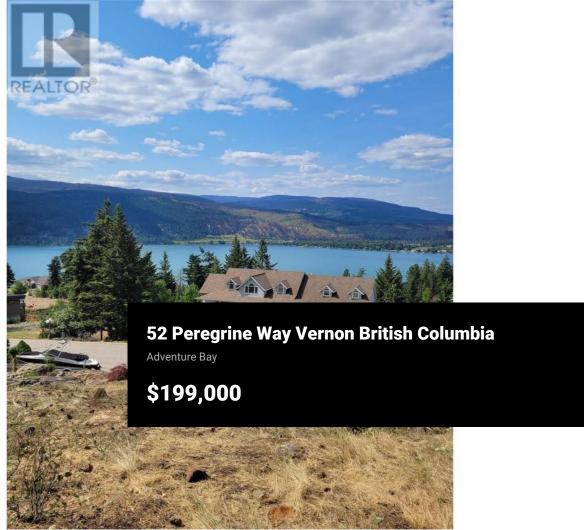

Build your dream home on this 8772 square foot lot in upscale ""Canadian Lakeview Estates"". The lot was recently cleared of all trees to open up and enhance the stunning views of lake Okanagan. The lot comes with private gated beach facilities for owners of Canadian Lakeview Estate, that include beach, picnic tables, chairs, dock, kids slide, swimming dock, boat launch, wharf and washroom facilities. Just 15 minutes to golf and downtown Vernon. Dozens of wineries and within 45 minutes of Predator Ridge and 15 minutes of Rise golf courses. 83 miles of lake to explore. This cleared building lot is available to build with few restrictions and no builder attached. Private water and sewer connections at lot line. Fabulous park 6 minutes away with tennis and pickleball courts. Bonus, the area is home to one of the best ski hills in the Okanagan, Silverstar mountain only 45 minute drive away. Fabulous 4 season recreation! Topographical survey is included in purchase price. Concrete pad approximately 12' x 24' existing on the front south/east of the lot. To view beach facilities, request access via listing agent with date & time to be buzzed thru gate on Kestrel to view amazing amenities! (id:6769)