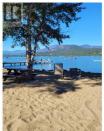

Build your dream home on this 8772 square foot lot in upscale ""Canadian Lakeview Estates"". The lot was recently cleared of all trees to open up and enhance the stunning views of lake Okanagan. The lot comes with private gated beach facilities for owners of Canadian Lakeview Estate, that include beach, picnic tables, chairs, dock, kids slide, swimming dock, boat launch, wharf and washroom facilities. Just 15 minutes to golf and downtown Vernon. Dozens of wineries and within 45 minutes of Predator Ridge and 15 minutes of Rise golf courses. 83 miles of lake to explore. This cleared building lot is available to build with few restrictions and no builder attached. Private water and sewer connections at lot line. Fabulous park 6 minutes away with tennis and pickleball courts. Bonus, the area is home to one of the best ski hills in the Okanagan, Silverstar mountain only 45 minute drive away. Fabulous 4 season recreation! Topographical survey is included in purchase price. Concrete pad approximately 12' x 24' existing on the front south/east of the lot. To view beach facilities, request access via listing agent with date & time to be buzzed thru gate on Kestrel to view amazing amenities! (id:6769)