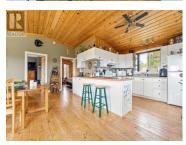

Escape to the tranquility of Maple Leaf, ON! This raised bungalow on 19.45 acres offers the perfect recreational retreat, just 3 hours from Toronto & Ottawa and 30 minutes from Bancroft for easy access to city amenities. Enjoy bright, airy living spaces, an upgraded bathroom, and a walkout deck with stunning views of your private land. Outdoor enthusiasts will love hiking, hunting, snowmobiling, and evenings around the fire pit. Plus, Crown land is just minutes away for even more exploration! In a separate building, a detached 728 sq. ft. loft above the garage provides an entertainment space with a fireplace and walkout deck ideal for guests, family, or Airbnb income potential. Both buildings are winterized & accessible year-round, making this a true four-season getaway. Offering possible farming opportunities. Whether seeking adventure, relaxation, or investment potential, this property delivers. Don't miss out your perfect escape awaits! (id:6769)