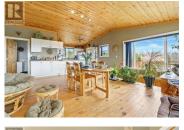

Escape to the tranquility of Maple Leaf, ON! This raised bungalow on 19.45 acres offers the perfect recreational retreat, just 3 hours from Toronto & Ottawa and 30 minutes from Bancroft for easy access to city amenities. Enjoy bright, airy living spaces, an upgraded bathroom, and a walkout deck with stunning views of your private land. Outdoor enthusiasts will love hiking, hunting, snowmobiling, and evenings around the fire pit. Plus, Crown land is just minutes away for even more exploration! In a separate building, a detached 728 sq. ft. loft above the garage provides an entertainment space with a fireplace and walkout deck ideal for guests, family, or Airbnb income potential. Both buildings are winterized & accessible year-round, making this a true four-season getaway. Offering possible farming opportunities. Whether seeking adventure, relaxation, or investment potential, this property delivers. Don't miss out your perfect escape awaits! (id:6769)