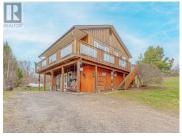

Escape to the tranquility of Maple Leaf, ON! This raised bungalow on 19.45 acres offers the perfect recreational retreat, just 3 hours from Toronto & Ottawa and 30 minutes from Bancroft for easy access to city amenities. Enjoy bright, airy living spaces, an upgraded bathroom, and a walkout deck with stunning views of your private land. Outdoor enthusiasts will love hiking, hunting, snowmobiling, and evenings around the fire pit. Plus, Crown land is just minutes away for even more exploration! In a separate building, a detached 728 sq. ft. loft above the garage provides an entertainment space with a fireplace and walkout deck ideal for guests, family, or Airbnb income potential. Both buildings are winterized & accessible year-round, making this a true four-season getaway. Offering possible farming opportunities. Whether seeking adventure, relaxation, or investment potential, this property delivers. Don't miss out your perfect escape awaits! (id:6769)