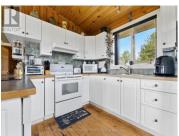

Escape to the tranquility of Maple Leaf, ON! This raised bungalow on 19.45 acres offers the perfect recreational retreat, just 3 hours from Toronto & Ottawa and 30 minutes from Bancroft for easy access to city amenities. Enjoy bright, airy living spaces, an upgraded bathroom, and a walkout deck with stunning views of your private land. Outdoor enthusiasts will love hiking, hunting, snowmobiling, and evenings around the fire pit. Plus, Crown land is just minutes away for even more exploration! In a separate building, a detached 728 sq. ft. loft above the garage provides an entertainment space with a fireplace and walkout deck ideal for guests, family, or Airbnb income potential. Both buildings are winterized & accessible year-round, making this a true four-season getaway. Offering possible farming opportunities. Whether seeking adventure, relaxation, or investment potential, this property delivers. Don't miss out your perfect escape awaits! (id:6769)