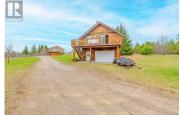

Escape to the tranquility of Maple Leaf, ON! This raised bungalow on 19.45 acres offers the perfect recreational retreat, just 3 hours from Toronto & Ottawa and 30 minutes from Bancroft for easy access to city amenities. Enjoy bright, airy living spaces, an upgraded bathroom, and a walkout deck with stunning views of your private land. Outdoor enthusiasts will love hiking, hunting, snowmobiling, and evenings around the fire pit. Plus, Crown land is just minutes away for even more exploration! In a separate building, a detached 728 sq. ft. loft above the garage provides an entertainment space with a fireplace and walkout deck ideal for guests, family, or Airbnb income potential. Both buildings are winterized & accessible year-round, making this a true four-season getaway. Offering possible farming opportunities. Whether seeking adventure, relaxation, or investment potential, this property delivers. Don't miss out your perfect escape awaits! (id:6769)