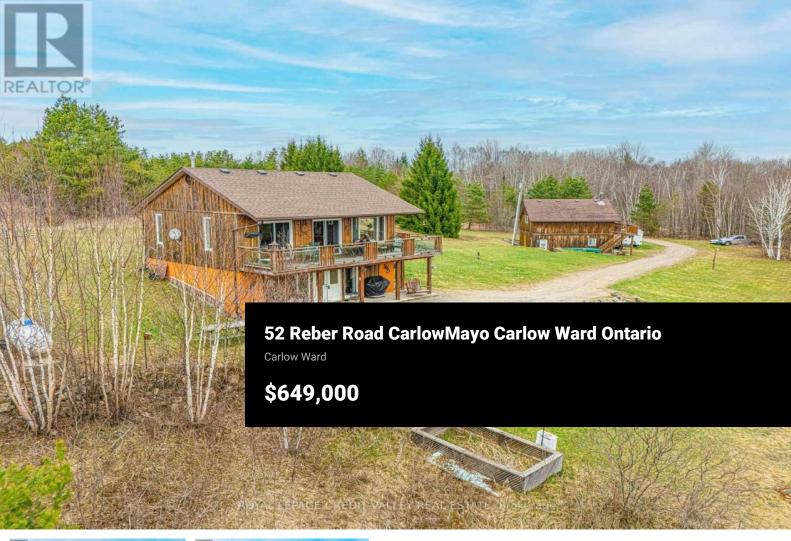

Escape to the tranquility of Maple Leaf, ON! This raised bungalow on 19.45 acres offers the perfect recreational retreat, just 3 hours from Toronto & Ottawa and 30 minutes from Bancroft for easy access to city amenities. Enjoy bright, airy living spaces, an upgraded bathroom, and a walkout deck with stunning views of your private land. Outdoor enthusiasts will love hiking, hunting, snowmobiling, and evenings around the fire pit. Plus, Crown land is just minutes away for even more exploration! In a separate building, a detached 728 sq. ft. loft above the garage provides an entertainment space with a fireplace and walkout deck ideal for guests, family, or Airbnb income potential. Both buildings are winterized & accessible year-round, making this a true four-season getaway. Offering possible farming opportunities. Whether seeking adventure, relaxation, or investment potential, this property delivers. Don't miss out your perfect escape awaits! (id:6769)