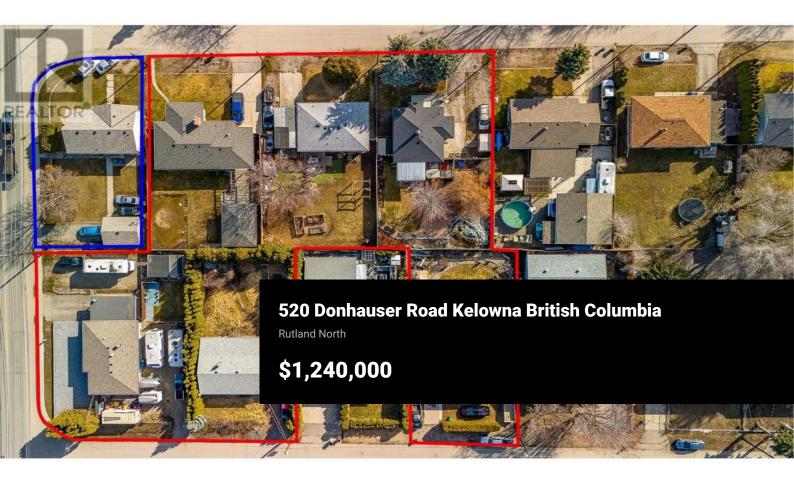

Phone: (250) 801-9700 http://www.searchkelownaproperties

in this growing community! (id:6769)

ATTENTION DEVELOPERS AND INVESTORS!! Discover an unparalleled opportunity to acquire this property along with 7 others strategically located properties in the heart of the vibrant Rutland community. Situated near Rutland Sports Field, YMCA, and Rutland Elementary and Secondary schools, these properties offer convenience and accessibility to essential amenities. With seamless transit connections and a mere 10-minute drive to both UBCO and the Airport, this location caters to the diverse needs of residents, students, and travelers alike. Furthermore, being just 15 minutes away from Downtown Kelowna, residents can enjoy the perfect balance of suburban tranquility and urban convenience. If all conditions are met, a residential structure with up to six stories could be constructed. With six properties listed with us and one listed with other brokerage, the 8th one, though not currently listed, is willing to sell. Don't miss the opportunity to be a part of the early stages of development