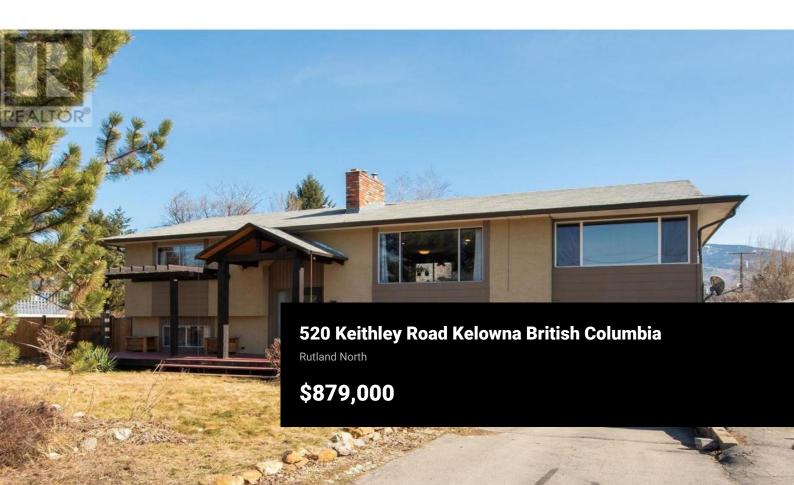

Welcome to this updated 4 bedroom home, situated on a large, flat corner lot (.22 acre) in a quiet, family friendly neighborhood. With a 2 bedroom suite to help with the mortgage, have extra space for family or Airbnb guests if this is your principle residence. Featuring an open concept floor plan on the main level with a kitchen to impress, including granite countertops, a gas fireplace in the living room, a sunroom/flex space off the dining room and 2 bedrooms. Below there is a separate rec room complete with a gas fireplace and a 2 bedroom updated suite, with it's own private yard and entrance. The backyard is a summertime oasis. With an above ground pool, covered deck for BBQ & outdoor dining as well as a lower deck that runs the length of the home. This fully fenced yard hosts mature Hazelnut & Japanese maple trees, with unique grapevines, as well as raised garden beds for planting. Walking distance to schools, a short drive to the airport and golf courses. Transit and shopping all within minutes of this lovely home. Please view the virtual tour and book your showing today. (id:6769)