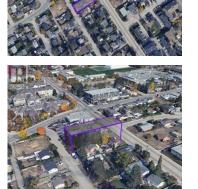

\$1,499,000

Rare opportunity to purchase a double road front/back access, development site located on a prime central location in Rutland. The property generates rental income plus future upside as increased density multifamily development. The zoning allows a 6 stories apartment building with mixed commercial option. Huge .31 Acres (13,504 SF) site close proximity to schools, shops, parks, transit and restaurants. The current FAR 2.30 with bonus has potential to support 20-30 units based on unit mix. The existing home comes with 4 bedrooms and 2 bathrooms with ample storage space in the basement. 10 minutes drive to Downtown, UBCO, and Airport. 40 Mins Big White Ski Resort. (id:6769)