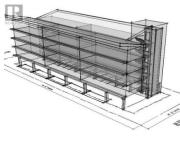

\$1,499,000

Rare opportunity to purchase a double road front/back access, development site located on a prime central location in Rutland. The property generates rental income plus future upside as increased density multifamily development. The zoning allows a 6 stories apartment building with mixed commercial option. Huge .31 Acres (13,504 SF) site close proximity to schools, shops, parks, transit and restaurants. The current FAR 2.30 with bonus has potential to support 20-30 units based on unit mix. The existing home comes with 4 bedrooms and 2 bathrooms with ample storage space in the basement. 10 minutes drive to Downtown, UBCO, and Airport. 40 Mins Big White Ski Resort. (id:6769)