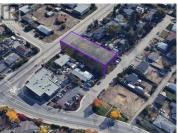

\$1,499,000

Rare opportunity to purchase a double road front/back access, development site located on a prime central location in Rutland. The property generates rental income plus future upside as increased density multifamily development. The zoning allows a 6 stories apartment building with mixed commercial option. Huge .31 Acres (13,504 SF) site close proximity to schools, shops, parks, transit and restaurants. The current FAR 2.30 with bonus has potential to support 20-30 units based on unit mix. The existing home comes with 4 bedrooms and 2 bathrooms with ample storage space in the basement. 10 minutes drive to Downtown, UBCO, and Airport. 40 Mins Big White Ski Resort. (id:6769)