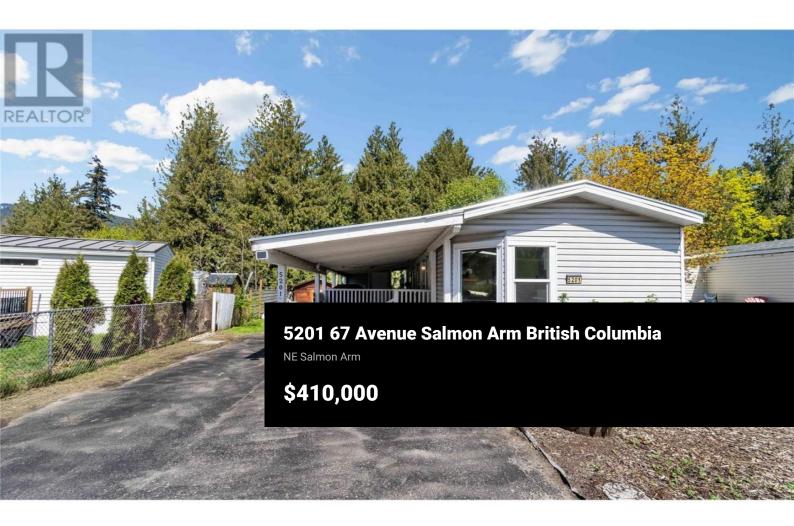

Well maintained open concept 2 Bedroom, 1 Bathroom Manufactured home in the upper phase of Canoe Creek Estates, Canoe conveniently situated just minutes from Salmon Arm. This Freehold property features many updates throughout including Metal Roof (2022), Furnace (2022), A/C (2022), Windows (2019), Stainless Steel Kitchen Appliances (2020), Hot Water Tank (2019), Poly B removed (2019), Kitchen cabinets (2019), Vinyl Flooring (2019), Skirting (2022). Strata Fee is \$115.00 per month effective July 1, 2025. No age restrictions and 2 pets allowed. Enjoy sitting in your private fenced yard & large covered deck with n/g hook up for your barbecue with fruit trees & array of mature landscaping. The inclusion of a single carport, workshop & separate large shed provides a blend of comfort & convenience as well as close to Canoe Beach, Golf, Canooligans Restaurant, Elementary school. A must to view! (id:6769)