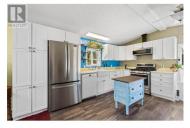

Well maintained open concept 2 Bedroom, 1 Bathroom Manufactured home in the upper phase of Canoe Creek Estates, Canoe conveniently situated just minutes from Salmon Arm. This Freehold property features many updates throughout including Metal Roof (2022), Furnace (2022), A/C (2022), Windows (2019), Stainless Steel Kitchen Appliances (2020), Hot Water Tank (2019), Poly B removed (2019), Kitchen cabinets (2019), Vinyl Flooring (2019), Skirting (2022). Strata Fee is \$115.00 per month effective July 1, 2025. No age restrictions and 2 pets allowed. Enjoy sitting in your private fenced yard & large covered deck with n/g hook up for your barbecue with fruit trees & array of mature landscaping. The inclusion of a single carport, workshop & separate large shed provides a blend of comfort & convenience as well as close to Canoe Beach, Golf, Canooligans Restaurant, Elementary school. A must to view! (id:6769)