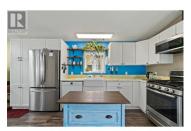

Well maintained open concept 2 Bedroom, 1 Bathroom Manufactured home in the upper phase of Canoe Creek Estates, Canoe conveniently situated just minutes from Salmon Arm. This Freehold property features many updates throughout including Metal Roof (2022), Furnace (2022), A/C (2022), Windows (2019), Stainless Steel Kitchen Appliances (2020), Hot Water Tank (2019), Poly B removed (2019), Kitchen cabinets (2019), Vinyl Flooring (2019), Skirting (2022). Strata Fee is \$115.00 per month effective July 1, 2025. No age restrictions and 2 pets allowed. Enjoy sitting in your private fenced yard & large covered deck with n/g hook up for your barbecue with fruit trees & array of mature landscaping. The inclusion of a single carport, workshop & separate large shed provides a blend of comfort & convenience as well as close to Canoe Beach, Golf, Canooligans Restaurant, Elementary school. A must to view! (id:6769)