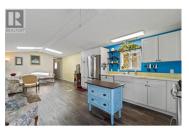

Well maintained open concept 2 Bedroom, 1 Bathroom Manufactured home in the upper phase of Canoe Creek Estates, Canoe conveniently situated just minutes from Salmon Arm. This Freehold property features many updates throughout including Metal Roof (2022), Furnace (2022), A/C (2022), Windows (2019), Stainless Steel Kitchen Appliances (2020), Hot Water Tank (2019), Poly B removed (2019), Kitchen cabinets (2019), Vinyl Flooring (2019), Skirting (2022). Strata Fee is \$115.00 per month effective July 1, 2025. No age restrictions and 2 pets allowed. Enjoy sitting in your private fenced yard & large covered deck with n/g hook up for your barbecue with fruit trees & array of mature landscaping. The inclusion of a single carport, workshop & separate large shed provides a blend of comfort & convenience as well as close to Canoe Beach, Golf, Canooligans Restaurant, Elementary school. A must to view! (id:6769)