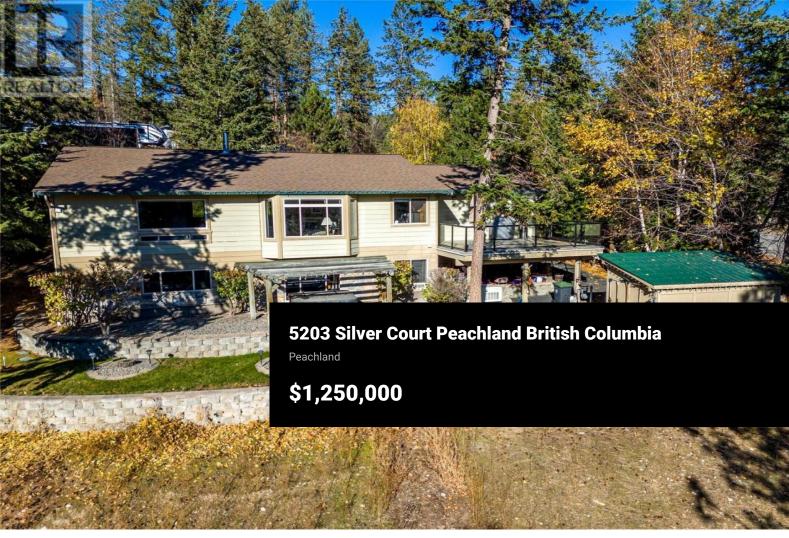

Quad or hike right from your front door! Just Minutes from the Beach! Nestled in serene countryside, this one-of-a-kind property seamlessly blends tranquility with convenience. Only a 7-minute drive from the beach, this spacious 1-acre parcel is a dream for those craving a unique lifestyle. Imagine embarking on quad adventures through nearby trails right from your driveway. Plus, the property is ideal for a workshop or home business, accommodating various aspirations. The home features 4 bedrooms and 3 well-appointed bathrooms spread over nearly 2800 square feet across two levels, perfect for creating cherished memories. Recent upgrades include a new gas furnace and hot water tank, a fresh roof on the shop/office building, modern quartz countertops in the kitchen, and the luxury of a new saltwater hot tub. Positioned on a corner lot, the property offers seclusion, creating a peaceful ambiance for this rural retreat. (id:6769)