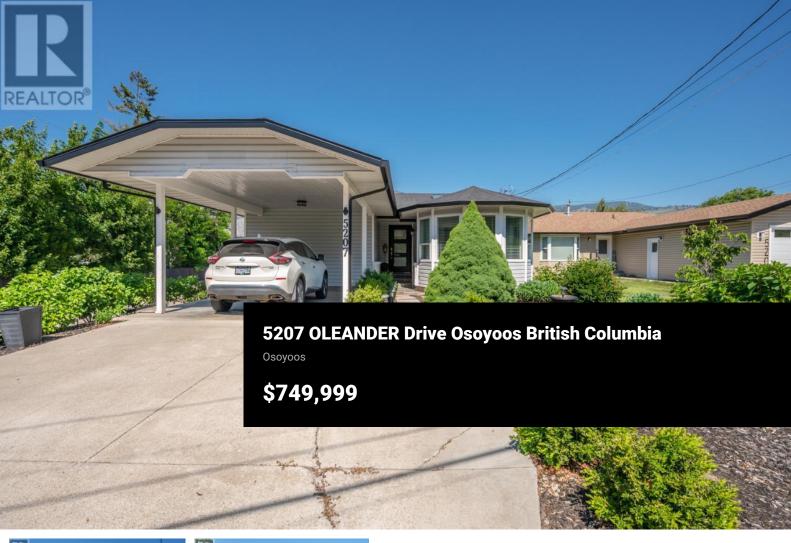

THIS IS THE PERFECT LAKEVIEW HOME for retirement, a young family, or as a vacation getaway! Beautifully renovated from top to bottom! This Entry level home features 2 Bedrooms on the main level, generous Open Concept Dining, Kitchen, Living Room, flowing into a Sunroom/Studio with the BEST VIEWS in the house! Natural light pours in from skylights and vaulted ceilings give it an airy, bright feel with modern colours, cool quartz and lovely finishes. The Basement gives you 2 additional Bedrooms and a Bathroom for guests, an additional Rec Room and Storage Room. The yard has been designed for low maintenance and the Carport could easily be converted into a Garage if important. Oleander is in the lovely South West flower neighborhoods, is walking distance to Downtown, Beaches, Restaurants and Shops. If you are looking for entry level, MOVE-IN READY home with stunning lake views, this is NOT a drive by as it's size is deceiving! Quick possession available! (id:6769)