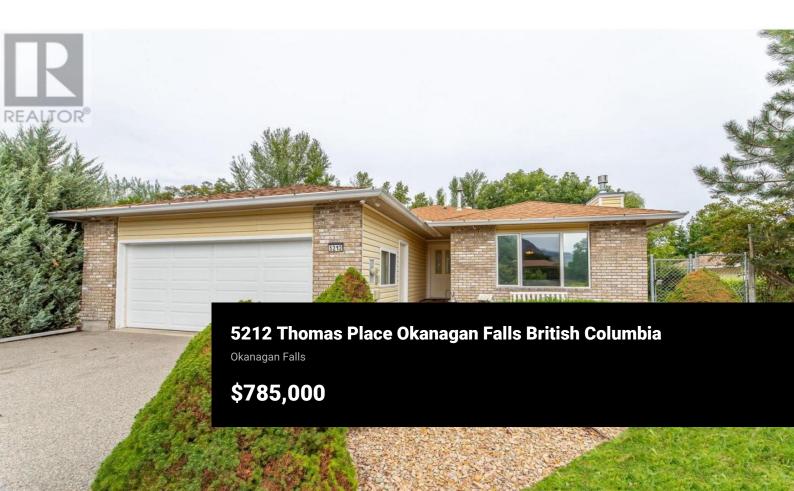

Welcome to 5212 Thomas Place! This 3 bedroom 2 bathroom rancher is on a large quarter acre fenced lot and has so much to offer! You will be amazed by the location, fruit trees and its park-like setting! Beautifully tucked away in a quiet area of OK Falls backing onto green space zoned PR (Parks and recreation) which includes walking trails and Shuttleworth Creek. This unique lot offers lots of extra parking along with a separate detached 18x24 insulated shop, an attached double garage, and a well-built large garden shed. Inside you are welcomed to a large, bright living and dining room featuring a cozy gas fireplace. The kitchen opens up to your private deck where you can sit for hours enjoying the Okanagan summers and watch the wildlife wander by. The house features 3 good-sized bedrooms, a 4pc main bath, and a 3pc ensuite and walk-in closet. Houses in this location don't come up often. (id:6769)