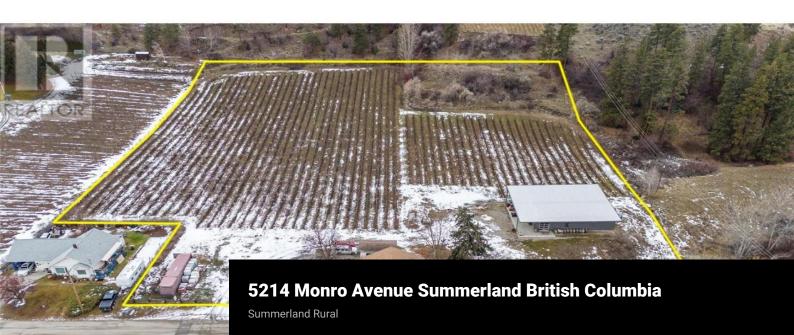

## \$2,650,000

Nestled on 5.53 acres, this prime vineyard property offers a unique opportunity for wine enthusiasts, entrepreneurs, or those with a passion for crafting artisanal beverages. With 4 acres of established vines, including Pinot Noir, Riesling, Pinot Gris, and Gewurztraminer this property is designed for those ready to take their winemaking, distilling, or cider-making ventures to the next level. The stunning industrial-style processing facility boasts 16' clear-span ceilings and a versatile layout, ideal for winemaking, vinegar production, distilling, or brewing. The building is equipped with large exterior overhangs and a plumbed natural gas line (not yet hooked up), providing a solid foundation for future enhancements. Additionally, top of the line GAI bottling line and all necessary winemaking and distilling equipment (including Muller still) makes this an exceptional turn-key operation. Enjoy breathtaking valley and vineyard views from every corner of the property, and take in the tranquil atmosphere as you consider building your dream home or expanding your business. A rustic, charming country farm home and detached garage offers basic amenities while you plan your next steps. With zoning that allows for a winery, cidery, distillery, and more, the possibilities are endless. Whether you're looking to build a thriving business or simply immerse yourself in a picturesque li...