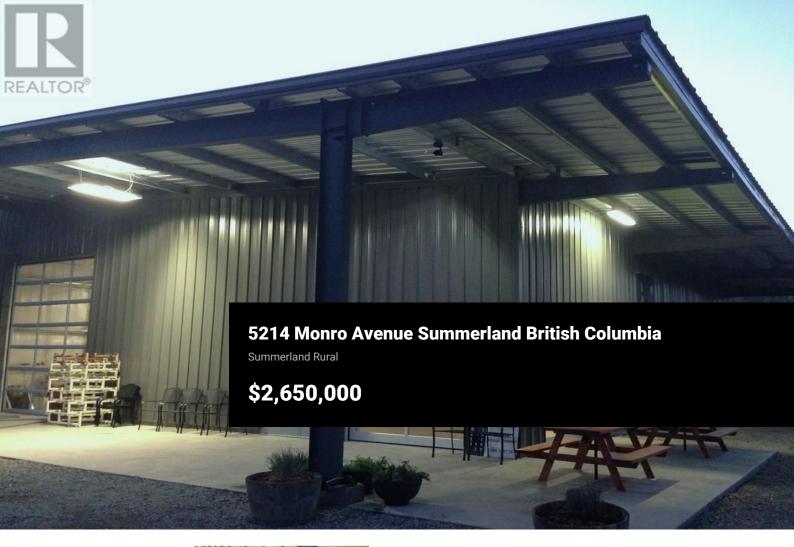

Nestled on 5.53 acres, this prime vineyard property offers a unique opportunity for wine enthusiasts, entrepreneurs, or those with a passion for crafting artisanal beverages. With 4 acres of established vines, including Pinot Noir, Riesling, Pinot Gris, and Gewurztraminer this property is designed for those ready to take their winemaking, distilling, or cider-making ventures to the next level. The stunning industrial-style processing facility boasts 16' clear-span ceilings and a versatile layout, ideal for winemaking, vinegar production, distilling, or brewing. The building is equipped with large exterior overhangs and a plumbed natural gas line (not yet hooked up), providing a solid foundation for future enhancements. Additionally, top of the line GAI bottling line and all necessary winemaking and distilling equipment (including Muller still) makes this an exceptional turn-key operation. Enjoy breathtaking valley and vineyard views from every corner of the property, and take in the tranquil atmosphere as you consider building your dream home or expanding your business. A rustic, charming country farm home and detached garage offers basic amenities while you plan your next steps. With zoning that allows for a winery, cidery, distillery, and more, the possibilities are endless. Whether you're looking to build a thriving business or simply immerse yourself in a picturesque lif...