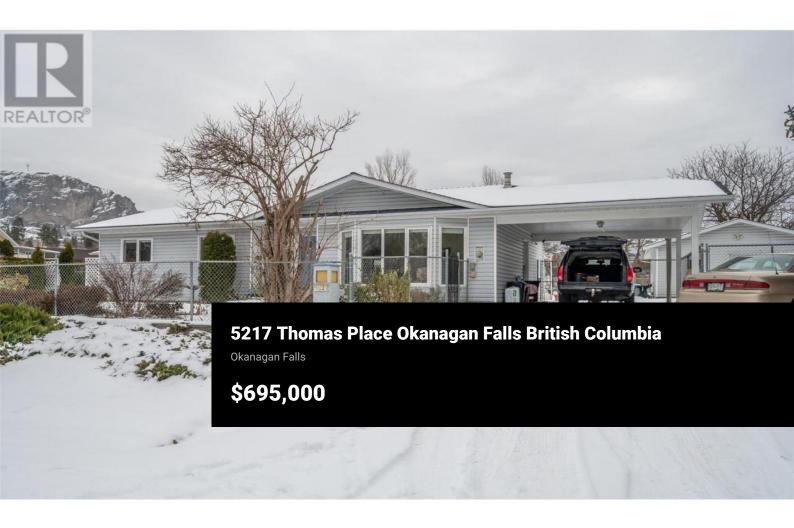

WELCOME to 5217 Thomas Place in beautiful Okanagan Falls. Located in a small subdivision this property has it all, .40 of an acre which is flat and has 2 fruit trees and 2 nut trees. 3 out buildings which include a garden shed, a shop measuring 27 x 19 and another building that would be great for a yoga studio or craft room. There is lots of room for additional cars or an RV. The yard is fully fenced and irrigated. The house is a rancher and offers 3 bedroom and 2 bathrooms, immaculately kept and offers lots of storage space. There is also a sun room attached to the house. This property backs onto an adjacent park and has park access from the back yard gate. Easy to show, call today. (id:6769)